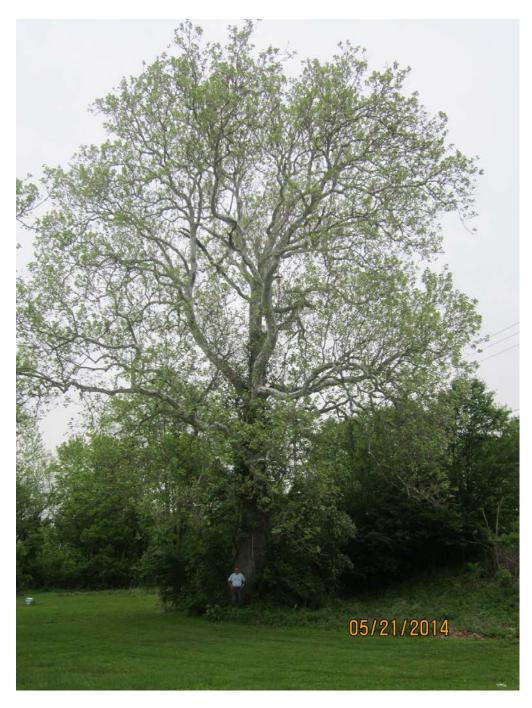

## TOWNSHIP OPEN SPACE

County Line Road behind Summer Ridge Dr.

White Oak

Approx. 252 years old, 80 feet in height, trunk measures 13 feet 2 ½ inches in circumference

Township Land - 1233 Stump Road

**American Sycamore** 

Approx. 211 years old, 80 feet in height, trunk measures 13 feet 10 inches in circumference

Windlestrae Park - Main Entrance

Ash

Approx. 260 years old, 60 feet in height, trunk measures 13 feet 9 inches in circumference