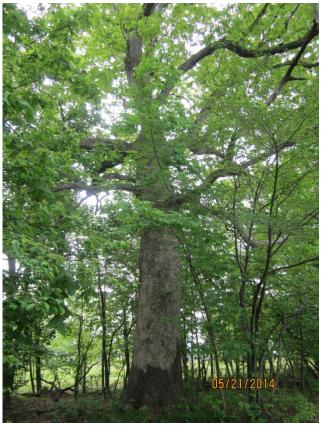

## 1109 VILSMEIER ROAD

Oak

Approx. 250 years old, 92 feet in height, trunk measures 13 feet 6 inches in circumference