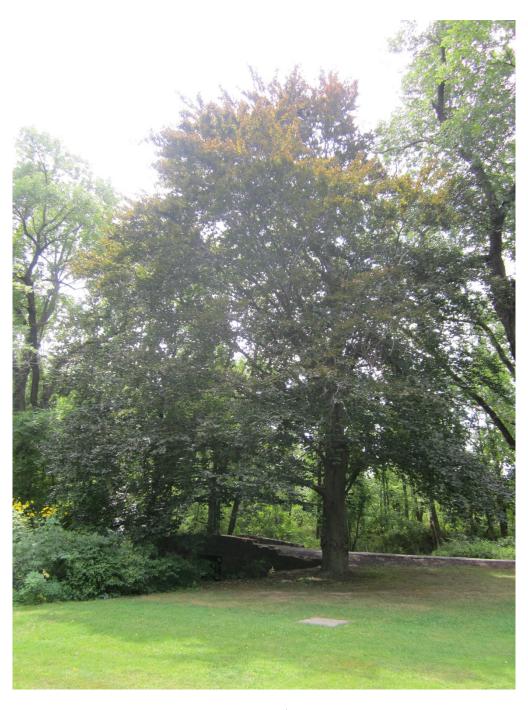

White Oak

Approx. 260 years old, 70 feet in height, trunk measures 13 feet 6 inches in circumference MEMORIAL GROVE / HORVATH TRACT

Beech

Approx. 240 years old, 60 feet in height, trunk measures 10 feet 6 inches in circumference