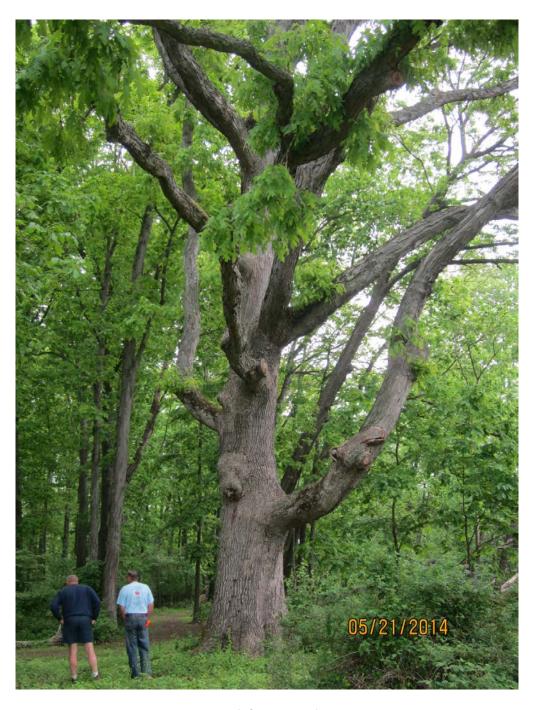

White Oak

Approx. 260 years old, 70 feet in height, trunk measures 13 feet 6 inches in circumference MEMORIAL GROVE / HORVATH TRACT

Beech

Approx. 240 years old, 60 feet in height, trunk measures 10 feet 6 inches in circumference