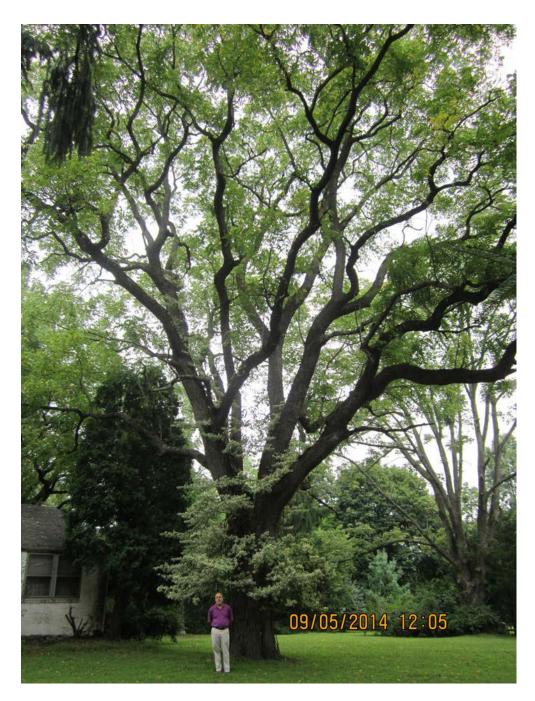

## 1109 VILSMEIER ROAD

Oak

Approx. 250 years old, 92 feet in height, trunk measures 13 feet 6 inches in circumference

## 1105 VILSMEIER ROAD