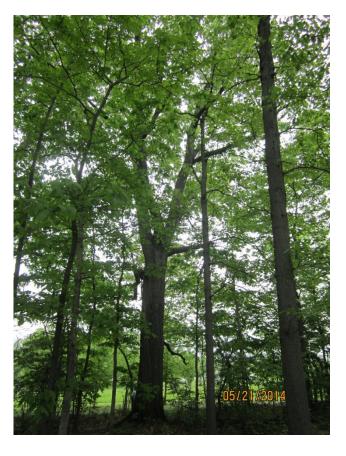

## TOWNSHIP OPEN SPACE

County Line Road behind Summer Ridge Dr.

White Oak

Approx. 252 years old, 80 feet in height, trunk measures 13 feet 2 ½ inches in circumference

Township Land - 1233 Stump Road

**American Sycamore** 