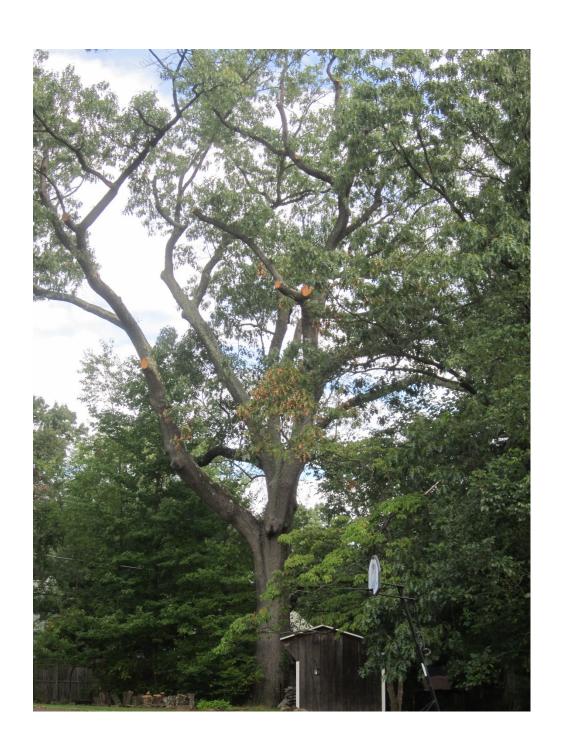

## 307 PIONEER SPUR

**Black Walnut** 

Approx. 206 years old, 60 feet in height, trunk measures 12 feet in circumference