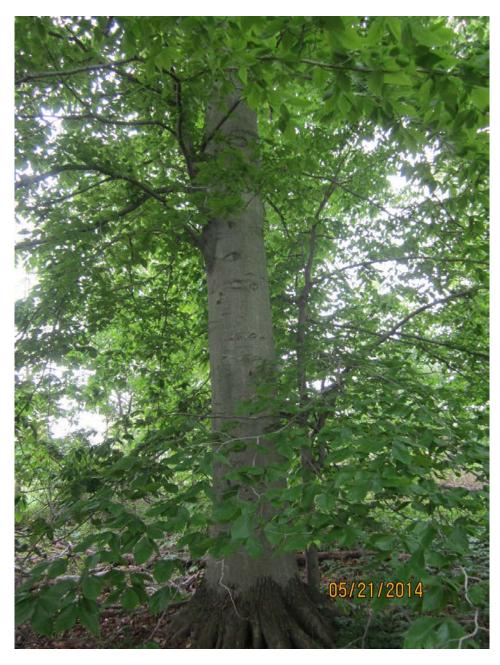

White Oak

Approx. 260 years old, 70 feet in height, trunk measures 13 feet 6 inches in circumference MEMORIAL GROVE / HORVATH TRACT

Beech

Approx. 240 years old, 60 feet in height, trunk measures 10 feet 6 inches in circumference