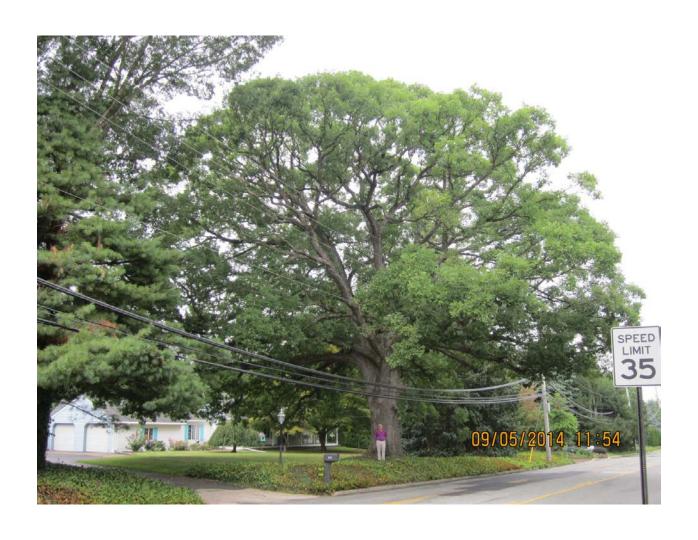

White Oak

Approx. 260 years old, 70 feet in height, trunk measures 13 feet 6 inches in circumference MEMORIAL GROVE / HORVATH TRACT

Beech

Approx. 240 years old, 60 feet in height, trunk measures 10 feet 6 inches in circumference