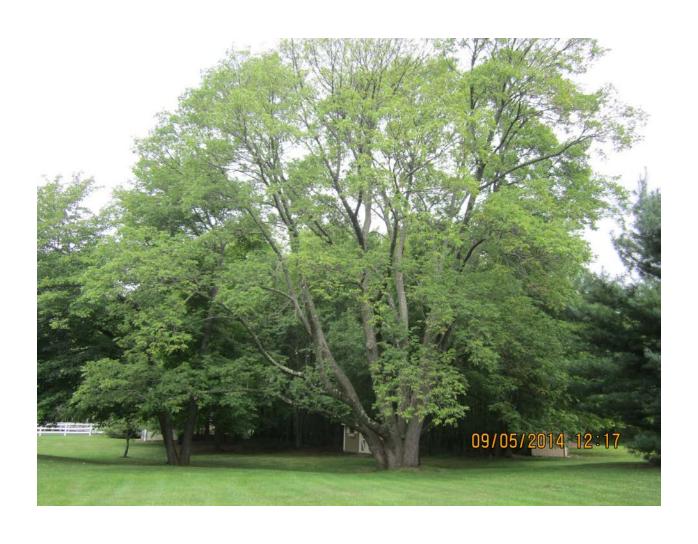

## 307 PIONEER SPUR

**Black Walnut** 

Approx. 206 years old, 60 feet in height, trunk measures 12 feet in circumference