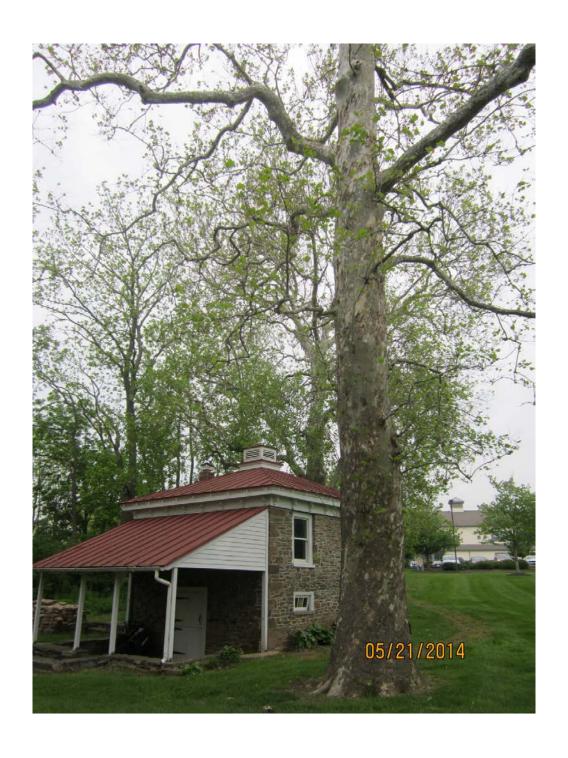

## TOWNSHIP OPEN SPACE

County Line Road behind Summer Ridge Dr.

White Oak

Approx. 252 years old, 80 feet in height, trunk measures 13 feet 2 ½ inches in circumference

Township Land - 1233 Stump Road

**American Sycamore** 

Approx. 211 years old, 80 feet in height, trunk measures 13 feet 10 inches in circumference

Windlestrae Park - Main Entrance

Ash

Approx. 260 years old, 60 feet in height, trunk measures 13 feet 9 inches in circumference