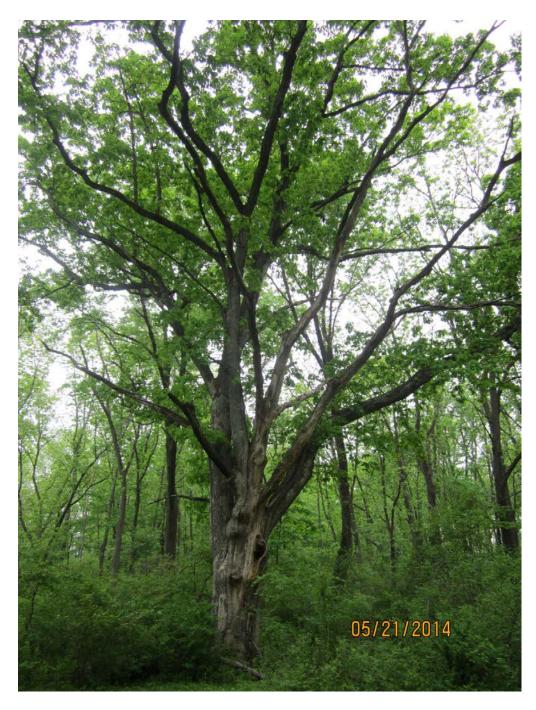

## 1109 VILSMEIER ROAD

Oak

Approx. 250 years old, 92 feet in height, trunk measures 13 feet 6 inches in circumference