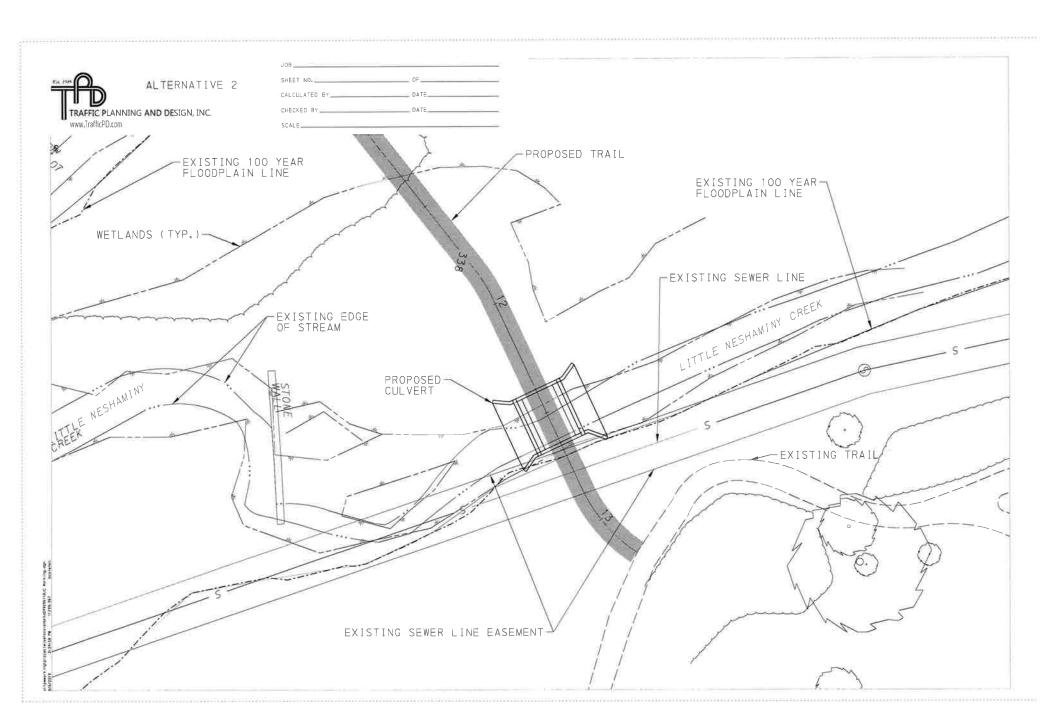

## Alternative 2 - Culvert at the back of the Joseph Ambler Inn property (Culvert Location A)

- The proposed culvert is anticipated to have a clear opening of 23' wide and 5' high. The culvert location was set to be located at the narrowest flood plain width which was not located adjacent to Horsham Road. This was to minimize impacts and fill within the 100-year floodplain:
  - **Pro**: A culvert at this location will be cheaper than the truss structure. An estimated construction cost for the culvert is approximately \$250,000.

- **Con**: This alternative will increase the 100-year water surface elevation and require FEMA coordination and approval.
- Con: Part of the culvert will extend into the Township sewer line easement. Based upon coordination with the Township sewer engineer, the existing sewer line in the vicinity of the culvert will need to be removed and replaced with ductile iron pipe instead of the existing PVC pipe.
- Con: The trail will be lower than the 100-year water surface elevation and therefore will be subject to possible intermittent flooding. TPD will coordinate with the Township on what design storm event, i.e. 2-year, 10-year, 25 year or 50-year storm, is preferred so not to overtop the trail. The more the trail overtops, the more maintenance is required to close the trail during a flood events and clean the trail after a flood event. However, the higher the trail is constructed to prevent overtopping, the greater the impacts to the water surface elevation.
- **Con**: Will have wetland impacts and a wetland crossing that will require buried pipes or a boardwalk crossing.