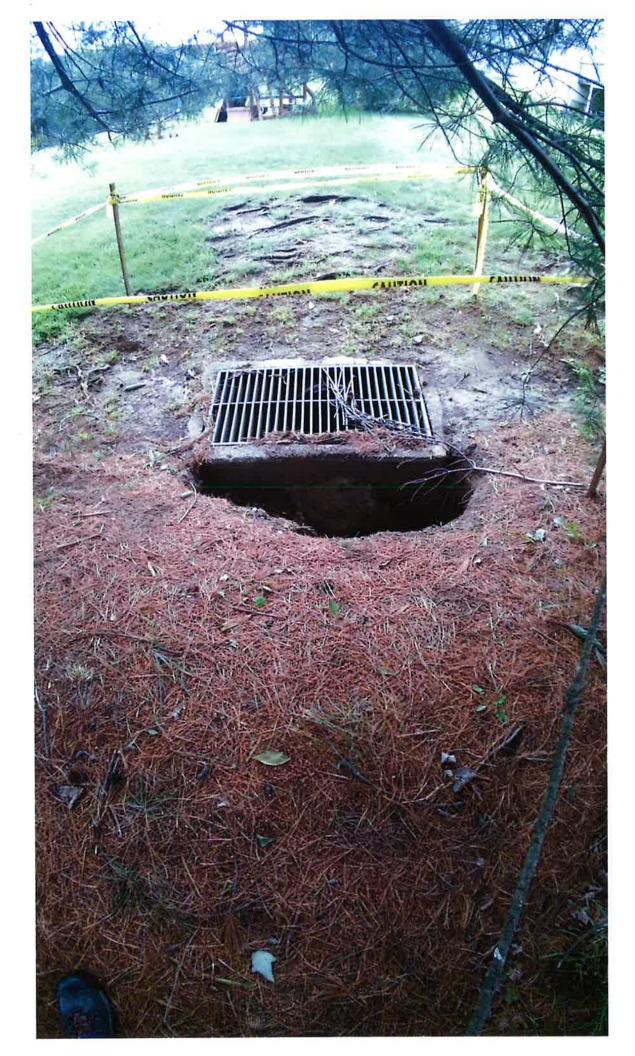

While investigating an issue involving a crossing of a sewer authority pipe, TPD pointed out that the stream/floodplain crossing required by the project could also require FEMA Approval due to impacts on floodplain and wetlands. TPD's August 5, 2019 memo (attached) details four options for the crossing of the stream/floodplain areas. The only viable options are Alternative 2 and possibly Alternative 3, however both requires FEMA Coordination, which may impact the floodplain and wetland areas. With the potential of the floodplain and wetland mitigation issues that could arise from the coordination with FEMA, this could add significant costs and time to the complete the project. These costs could include additional design/approval/construction costs as well as potential need for acquisition of additional easement area, neither of which would be eligible for coverage under the TAP Grant.

In discussions with DVRPC, the project manager for the TAP grant program, the additional time needed to perform the FEMA Coordination will not allow the Township to meet the August 2020 construction deadline. DVRPC recommended that the Township withdraw from the TAP Grant Funding Award rather than miss the deadline. The Township could reapply for the grant in the future with the design work that was completed not being wasted since it would make the project shovel ready for the grant in the future, which is a big factor in what projects receive funding. There is no guarantee that the Township would get the funding, however DVRPC recommends that it is better for the Township to withdraw from the grant until the floodplain and wetland area impacts are examined than to run out of time and have the grant money taken away. If the funding is taken away by the State, the Township may have a difficult time receiving funding in the future.