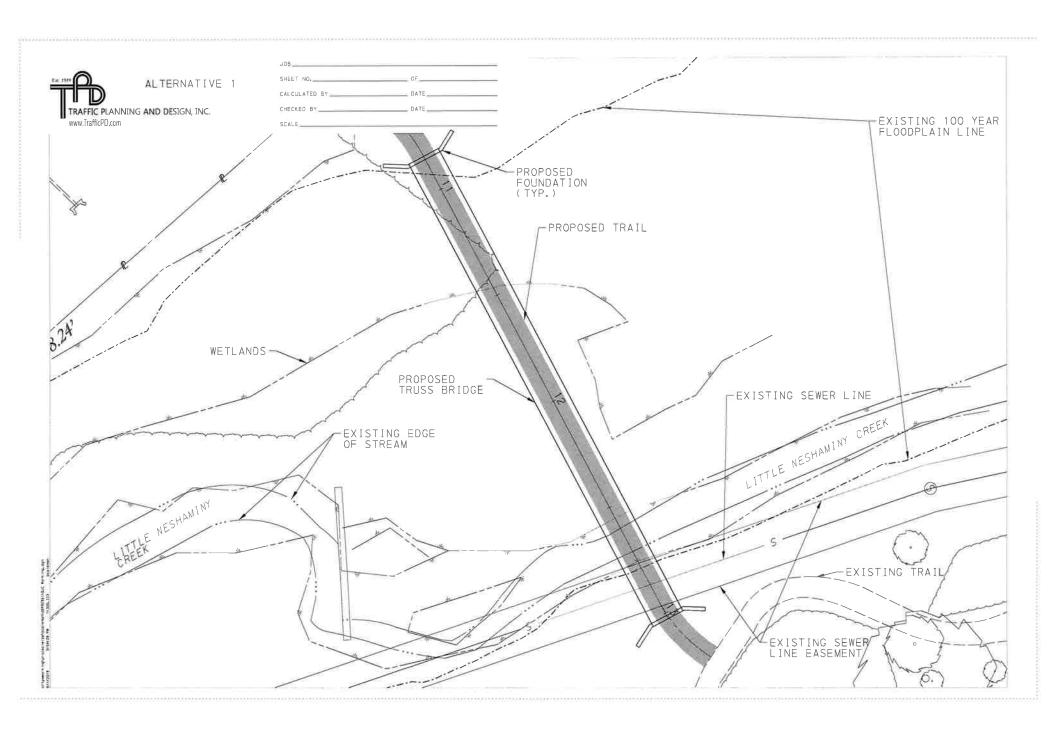

## Alternative 1 - Truss bridge at the back of the Joseph Amber Inn property

- The proposed bridge is anticipated to be approximately 218' long, 12' wide and will span the flood plain and the existing Township sewer line and associated sewer line easement. The bridge location was set to span the narrowest flood plain width which was not located adjacent to Horsham Road.
  - **Pro**: The bridge foundations will be located outside of the 100-year flood plain and this alternative will meet hydraulic requirements and will not increase the 100-year flood water surface elevation. Therefore, FEMA coordination and approval will not be required.
  - **Con**: This alternative will have a higher construction cost than other alternatives. An estimated cost for the proposed truss and foundations is approximately \$1.1 million. This cost does not include design, the trail or any sewer line modifications required for this alternative.
  - Con: Based upon coordination with the Township sewer engineer, the proposed foundations will need to be located outside of the sewer line easement, which will require approximately 18' of additional bridge length in order to span the easement. In addition, the existing sewer line in the vicinity of the foundation will need to be removed and replaced with ductile iron pipe instead of the existing pvc pipe.
  - Con: Will have wetland impacts and a wetland crossing that will require buried pipes or a boardwalk crossing.