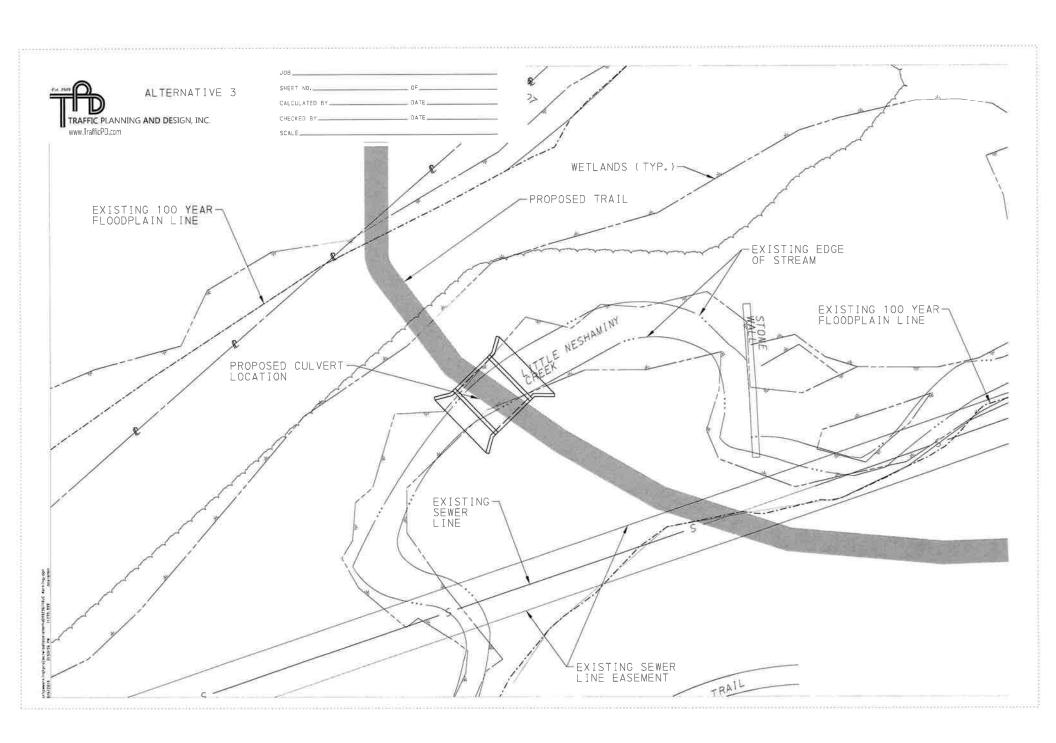

## Alternative 3 - Culvert location B.

The proposed culvert location was selected to avoid conflicts with the sewer line and easement.

- Pro: Will have minimal structure impacts to the sewer line easement.
- Pro: From looking at the bank on the eastern side of the stream, the trail should be able to tie in by cutting into the existing slope without a large amount of excavation.
- **Pro**: The cost will be similar to the Alternative 2 culvert. It depends on the culvert size and the trail elevation as described below.
- Con: FEMA coordination and approval would likely be required due to increases in the 100-year water surface elevation. This will extend the process approximately 9 months.
- **Con**: Similar to alternative 2, interment flooding could occur, increasing the maintenance costs long-term.
- Con: The banks and low-lying areas in this location appear to be stable, but once the trees are removed for the trail construction, they may become unstable and could require modifications to keep them from eroding. This would have to be investigated further.
- Con: From a field view, there are currently a couple downed trees that are impeding flow during high flow events in this area and are causing erosion. A small structure in this area will likely catch a significant amount of debris and will require regular maintenance to remove the debris.
- Con: Will have wetland impacts and a wetland crossing that will require buried pipes or a boardwalk crossing.