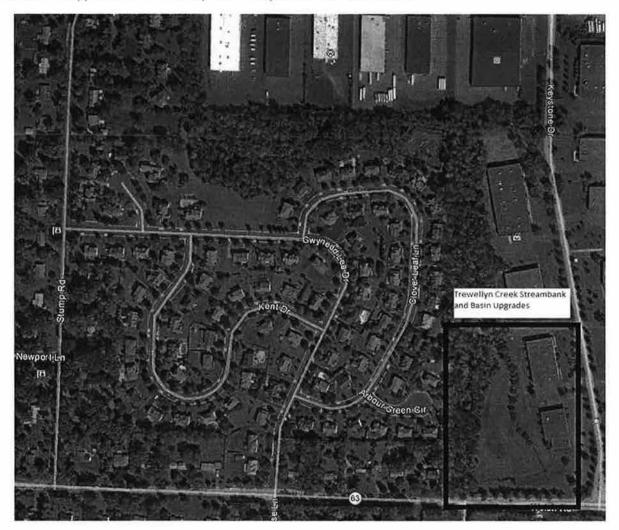

composite EMC values based on visual inspection of aerial photographs.

\*\* Estimated 85% TSS Reduction, 85% TN Reduction, 30% TP Reduction based on Rain Garden / Bioretention in accordance with the PADEP BMP Manual.



Potential BMP Application for Neshaminy Creek Trib.: Streambank Restoration

This Neshaminy Creek proposed BMP is a streambank restoration that will reduce future erosion from approximately 500 linear feet of streambank in two separate sections. It is anticipated that the restoration will decrease the sediment removal along the banks by a total of 21,335 pounds per year.

Estimated Polutant Load and Reduction from BMP Two 500 Linear Feet Sections = 1000 Linear Feet Average reduction = 25.1 lbs / linear foot / year Total Reduction 25100 lbs/year 85% Claimed 21335 lbs/year



Potnetial BMP Application for Trewellyn Creek: Riparian Buffer Restoration

Trewellyn Creek originates in the southeast section of the Township where approximately 75 acres drain towards the headwaters of the creek. The municipality contemplates naturalization of the existing basin and establishment of a riparian buffer that will help remove approximately 67% of the total siltation entering the creek in this area.

| LAND COVER  | ANNUAL<br>RUNOFF (ft) | TSS EMC<br>(mg/l) | TP EMC<br>(mg/l) | NO₃ EMC<br>(mg/l) | TRIBUTARY<br>AREA (ac) | RUNOFF<br>VOLUME<br>(ac*ft) | TSS (lbs/year) | TP<br>(lbs/year) | NO <sub>3</sub><br>(ibs/year) |
|-------------|-----------------------|-------------------|------------------|-------------------|------------------------|-----------------------------|----