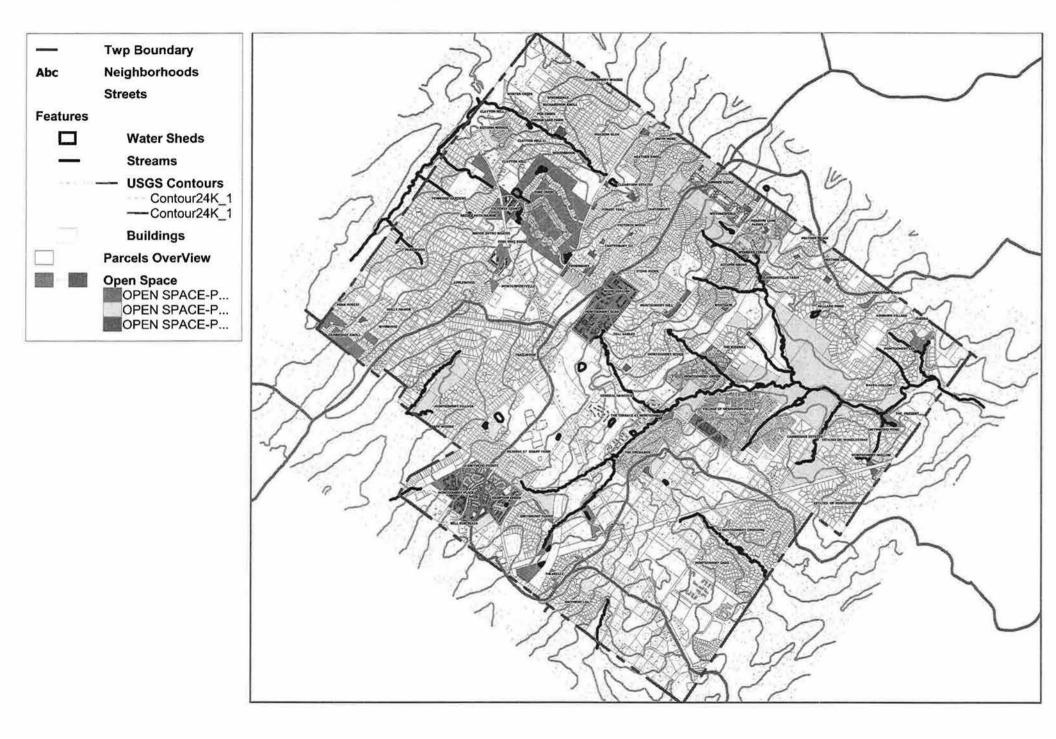

#### BACKGROUND:

Montgomery Township owns and maintains a municipal separate storm sewer system (MS4) requiring a National Pollutant Discharge Elimination System (NPDES) permit to allow discharge of stormwater runoff to waters of the Commonwealth of Pennsylvania. The Wissahickon Creek and Neshaminy Creek watersheds have approved Total Maximum Daily Load (TMDL) plans. These plans establish sediment waste load allocations (WLA) for the Township limiting the amount of sediment that is permitted to be discharged to these watersheds. At this time, the Wissahickon and Neshaminy TMDL plans have siltation (sediment) WLAs attributed to the Township.

The attached MS4 TMDL Strategy has been prepared by the Township Engineer to satisfy the conditions of the NPDES MS4 permit. The intent of this Strategy is to establish the WLA of the Township and to present a plan to reduce waste loads discharged consistent with the WLAs in the approved TMDLs for each watershed.

> MONTGOMERY TOWNSHIP BOARD OF SUPERVISORS 1001 Stump Road, Montgomeryville, PA 18936 Lawrence J. Gregan, Township Manager

URAGT MS4 TMDL Strategy

For Montgomery Township Montgomery County, Pennsylvania

## MS4 TMDL Strategy For Montgomery Township Montgomery County, Pennsylvania

## **Table of Contents**

| 1.0. | Introd  | uction                                      | .1 |
|------|---------|---------------------------------------------|----|
| 2.0. | Water   | sheds                                       | .1 |
| 3.0. | Existin | g Pollutant Loads                           | .2 |
| 3.1. | MS4     | Tributary Area                              | .3 |
| 3.   | 1.1.    | Transitional Areas                          | .3 |
| 3.   | 1.2.    | MS4 Pollutant Loads                         | .4 |
| 4.0. | Polluta | ant Reduction Strategy                      | .5 |
| 4.1. | Poll    | utant Load Concentration Calculation Method | .5 |
| 4.2. | Exis    | ting BMPs                                   | .6 |
| 4.3. | Ord     | inance Requirements                         | .7 |
| 4.4. | Pote    | ential New BMPs                             | .7 |
| 4.   | 4.1.    | Little Neshaminy Sub-Watershed              | .7 |
| 4.   | 4.2.    | West Branch Neshaminy, Sub-Basin #2         | .8 |
| 4.   | 4.3.    | Wissahickon Creek                           | .8 |
| 4.5. | Poll    | utant Reduction Strategy Summary            | .8 |
| 5.0. | Public  | Participation                               | .9 |