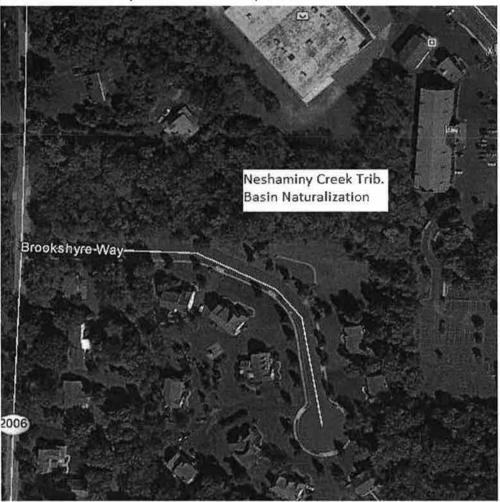

#### BACKGROUND:

Montgomery Township owns and maintains a municipal separate storm sewer system (MS4) requiring a National Pollutant Discharge Elimination System (NPDES) permit to allow discharge of stormwater runoff to waters of the Commonwealth of Pennsylvania. The Wissahickon Creek and Neshaminy Creek watersheds have approved Total Maximum Daily Load (TMDL) plans. These plans establish sediment waste load allocations (WLA) for the Township limiting the amount of sediment that is permitted to be discharged to these watersheds. At this time, the Wissahickon and Neshaminy TMDL plans have siltation (sediment) WLAs attributed to the Township.

The attached MS4 TMDL Strategy has been prepared by the Township Engineer to satisfy the conditions of the NPDES MS4 permit. The intent of this Strategy is to establish the WLA of the Township and to present a plan to reduce waste loads discharged consistent with the WLAs in the approved TMDLs for each watershed.

Upon approval of this Strategy by the Pennsylvania Department of Environmental Protection (PADEP), the Township will provide MS4 TMDL Design Details for implementation of the Strategy. Together, these documents, the MS4 TMDL Strategy and the MS4 TMDL Design Details, comprise the MS4 TMDL Plan to satisfy the requirement of the Township's NPDES MS4 Permit.