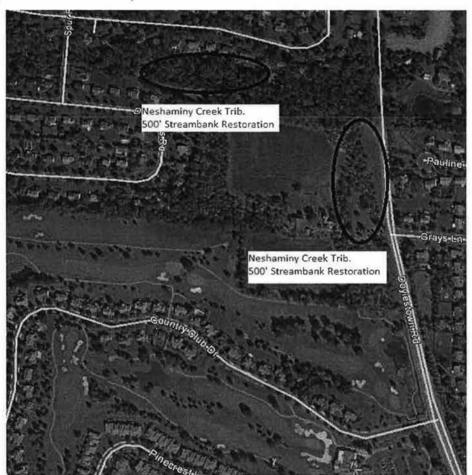

------------------|----------------|------------------|-------------------------------|
| Estimated*                   | 0.5492                | 200               | 1.07             | 1.01              | 5                      | 2.75                        | 549.17         | 2.94             | 2.77                          |
| Reduction**                  |                       |                   |                  |                   |                        |                             | 466.79         | 2.94             | 2.77                          |

\*Approximate composite EMC values based on visual inspection of aerial photographs.

\*\* Estimated 85% TSS Reduction, 85% TN Reduction, 30% TP Reduction based on Rain Garden / Bioretention in accordance with the PADEP BMP Manual.



Potential BMP Application for Neshaminy Creek Trib.: Streambank Restoration

This Neshaminy Creek proposed BMP is a streambank restoration that will reduce future erosion from approximately 500 linear feet of streambank in two separate sections. It is anticipated that the restoration will decrease the sediment removal along the banks by a total of 21,335 pounds per year.

Estimated Polutant Load and Reduction from BMP Two 500 Linear Feet Sections = 1000 Linear Feet Average reduction = 25.1 lbs / linear foot / year Total Reduction 25100 lbs/year 85% Claimed 21335 lbs/year



Potnetial BMP Application for Trewellyn Creek: Riparian Buffer Restoration

Trewellyn Creek originates in the southeast section of the Township where approximately 75 acres drain towards the headwaters of the creek. T