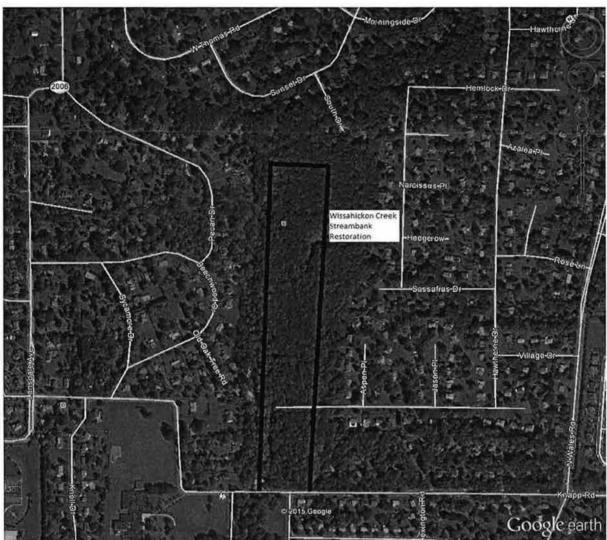

--------------|
| Estimated*  | 0.5492                | 55                | 0.25             | 0.4               | 75                     | 41.1875                     | 2265.3125      | 10.296875        | 16.475                        |
| Reduction** |                       |                   |                  |                   |                        |                             | 1517.76        | 4.43             | 5.6015                        |

Estimated Polutant Load and Reduction from BMP

\*Approximate composite EMC values based on visual inspection of aerial photographs.

\*\* Estimated 67% TSS Reduction, 34% TN Reduction, 43% TP Reduction based on 100' Buffer in accordance with the PADEP BMP Manual.

Potential BMP Application for Wissahickon Creek: Floodplain Restoration



The Wissahickon Creek in Montgomery Township is surrounded mostly by park lands and suburban residential neighborhoods. In order to accomplish a 48% reduction of sediment highlighted by streambank erosion, it is important that Montgomery Township utilizes all streams and tributaries that contribute to the Wissahickon Creek Watershed. The Township contemplates reduction of streambank erosion by surveying the approximately 3,000 linear feet of the creek and installing bank stabilization/ floodplain restoration measures as necessary to reduce erosion.

| LAND COVER  | ANNUAL<br>RUNOFF (ft) | TSS EMC<br>(mg/l) | TP EMC<br>(mg/l) | NO₃ EMC<br>(mg/l) | TRIBUTARY<br>AREA (ac) | RUNOFF<br>VOLUME<br>(ac*ft) | TSS (lbs/year) | TP<br>(lbs/year) | NO <sub>3</sub><br>(lbs/year) |
|-------------|-----