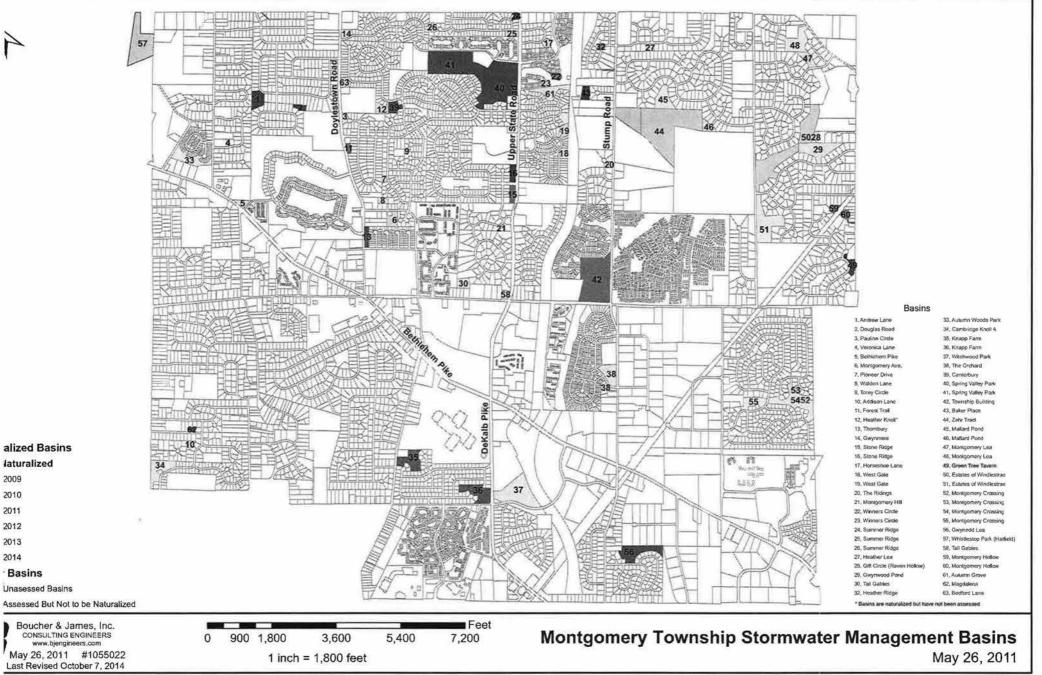

| 1,186,442                   |                      |                | 42,838                         |
| Little Neshaminy         | 60%            |           |      |                |                |     |       | 8,365,199                                |                      |                | 2,847,462                   | -                    |                | 102,812                        |
| Wissahickon              | 15%            |           |      |                |                |     |       | 2,091,300                                |                      |                | 711,865                     |                      |                | 25,703                         |



APPENDIX D

**EXISTING NATURALIZED BASINS** 

APPENDIX D-1

TOWNSHIP BASIN LOCATIONS MAP



APPENDIX D-2

EXISTING NATURALIZED BASINS SEDIMENT CALCULATION

#### CLIENT: MONTGOMERY TOWNSHIP PROJECT NAME: NPDES MS4 PERMIT RENEWAL PROJECT NUMBER: 11-12055

| No. | LOCATION                   | YEAR<br>NATURALIZED | WATERSHED | TRIBUTARY<br>AREA<br>(ac) | 25%<br>IMPERVIOUS<br>COVER<br>(ac) | RUNOFF<br>DEPTH<br>(in) | EMC TSS<br>(mg/L) | IMPERVIOUS<br>SEDIMENT<br>(Lb/year) | 75%<br>LAWN<br>COVER<br>(ac) | RUNOFF<br>DEPTH<br>(in) | EMC TSS | LAWN<br>SEDIMENT<br>(Lb/year) | TOTAL<br>SEDIMENT<br>(Lb/year) | 25%<br>SEDIMENT<br>REDUCTION<br>(Lb/year) |
|-----|----------------------------|---------------------|-----------|---------------------------|------------------------------------|-------------------------|-------------------|-------------------------------------|---------------------