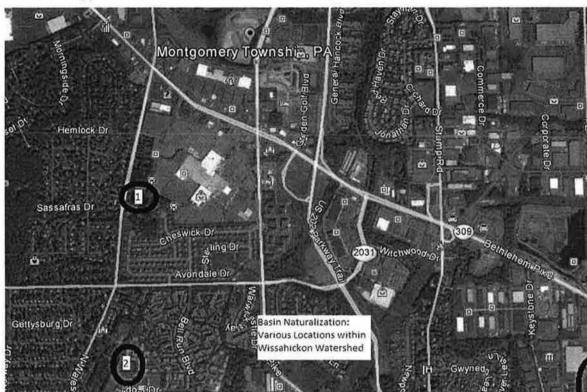

#### BACKGROUND:

Montgomery Township owns and maintains a municipal separate storm sewer system (MS4) requiring a National Pollutant Discharge Elimination System (NPDES) permit to allow discharge of stormwater runoff to waters of the Commonwealth of Pennsylvania. The Wissahickon Creek and Neshaminy Creek watersheds have approved Total Maximum Daily Load (TMDL) plans. These plans establish sediment waste load allocations (WLA) for the Township limiting the amount of sediment that is permitted to be discharged to these watersheds. At this time, the Wissahickon and Neshaminy TMDL plans have siltation (sediment) WLAs attributed to the Township.

The attached MS4 TMDL Strategy has been prepared by the Township Engineer to satisfy the conditions of the NPDES MS4 permit. The intent of this Strategy is to establish the WLA of the Township and to present a plan to reduce waste loads discharged consistent with the WLAs in the approved TMDLs for each watershed.

Upon approval of this Strategy by the Pennsylvania Department of Environmental Protection (PADEP), the Township will provide MS4 TMDL Design Details for implementation of the Strategy. Together, these documents, the MS4 TMDL Strategy and the MS4 TMDL Design Details, comprise the MS4 TMDL Plan to satisfy the requirement of the Township's NPDES MS4 Permit.