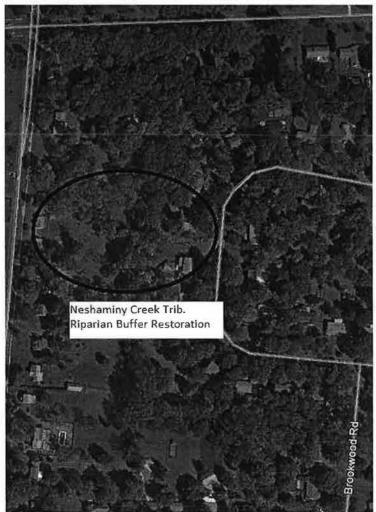

#### BACKGROUND:

Montgomery Township owns and maintains a municipal separate storm sewer system (MS4) requiring a National Pollutant Discharge Elimination System (NPDES) permit to allow discharge of stormwater runoff to waters of the Commonwealth of Pennsylvania. The Wissahickon Creek and Neshaminy Creek watersheds have approved Total Maximum Daily Load (TMDL) plans. These plans establish sediment waste load allocations (WLA) for the Township limiting the amount of sediment that is permitted to be discharged to these watersheds. At this time, the Wissahickon and Neshaminy TMDL plans have siltation (sediment) WLAs attributed to the Township.

The attached MS4 TMDL Strategy has been prepared by the Township Engineer to satisfy the conditions of the NPDES MS4 permit. The intent of this Strategy is to establish the WLA of the Township and to present a plan to reduce waste loads discharged consistent with the WLAs in the approved TMDLs for each watershed.

Upon approval of this Strategy by the Pennsylvania Department of Environmental Protection (PADEP), the Township will provide MS4 TMDL Design Details for implementation of the Strategy. Together, these documents, the MS4 TMDL Strategy and the MS4 TMDL Design Details, comprise the MS4 TMDL Plan to satisfy the requirement of the Township's NPDES MS4 Permit.