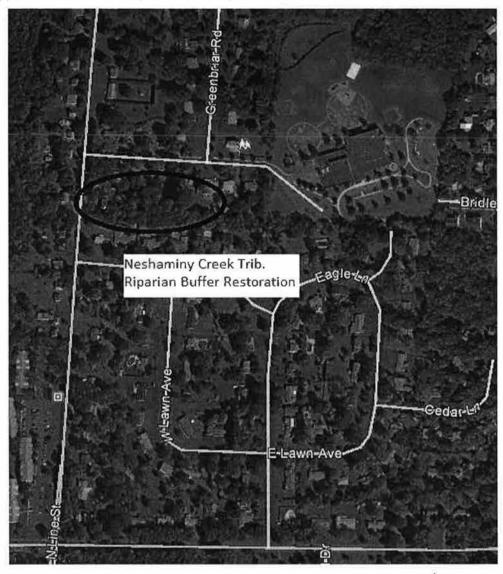

#### BACKGROUND:

Montgomery Township owns and maintains a municipal separate storm sewer system (MS4) requiring a National Pollutant Discharge Elimination System (NPDES) permit to allow discharge of stormwater runoff to waters of the Commonwealth of Pennsylvania. The Wissahickon Creek and Neshaminy Creek watersheds have approved Total Maximum Daily Load (TMDL) plans. These plans establish sediment waste load allocations (WLA) for the Township limiting the amount of sediment that is permitted to be discharged to these watersheds. At this time, the Wissahickon and Neshaminy TMDL plans have siltation (sediment) WLAs attributed to the Township.

The attached MS4 TMDL Strategy has been prepared by the Township Engineer to satisfy the conditions of the NPDES MS4 permit. The intent of this Strategy is to establish the WLA of the Township and to present a plan to reduce waste loads discharged consistent with the WLAs in the approved TMDLs for each watershed.

Upon approval of this Strategy by the Pennsylvania Department of Environmental Protection (PADEP), the Township will provide MS4 TMDL Design Details for implementation of the Strategy. Together, these documents, the MS4 TMDL Strategy and the MS4 TMDL Design Details, comprise the MS4 TMDL Plan to satisfy the requirement of the Township's NPDES MS4 Permit.