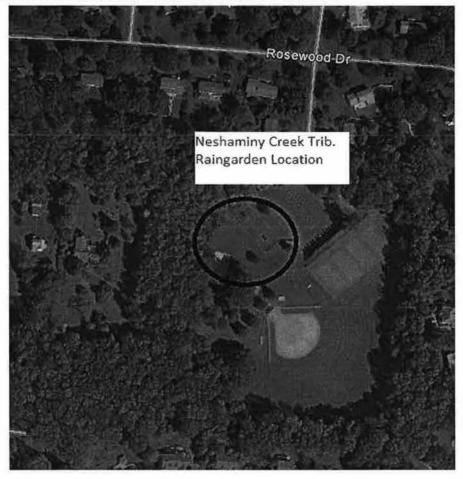

reduce polluted run-off. It is anticipated that the naturalization will increase the pollutant removal of the basin by 25%. See Appendix E-1 for pollutant removal estimates. Completion will be contingent upon public / private partnerships.

Potential BMP Application for Neshaminy Creek Trib.: Landscape Naturalization



The basin at Brookshire Way collects stormwater from approximately 11.7 acres of residential suburban neighborhoods and discharges it to an unnamed tributary to Neshaminy Creek. This basin can be considered for landscape restoration to reduce polluted run-off. It is anticipated that the naturalization will increase the pollutant removal of the basin by 25%. See Appendix E-1 for pollutant removal estimates. Completion will be contingent upon public / private partnerships.



Potential BMP Application for Neshaminy Creek Trib.: Raingarden Installation

There is the potential to install a raingarden at Fellowship Park which collects stormwater from approximately 5 acres of athlethic fields. It is anticipated that the raingarden will increase the pollutant removal of the area by 85%.

Estimated Polutant Load and Reduction from BMP

| LAND COVER<br>CLASSIFICATION | ANNUAL<br>RUNOFF (ft) | TSS EMC<br>(mg/l) | TP EMC<br>(mg/l) | NO3 EMC<br>(mg/l) | TRIBUTARY<br>AREA (ac) | RUNOFF<br>VOLUME<br>(ac*ft) | TSS (lbs/year) | ΤΡ<br>(lbs/year) | NO <sub>3</sub><br>(lbs/year) |
|------------------------------|-----------------------|-------------------|------------------|-------------------|------------------------|-----------------------------|----------------|-----------