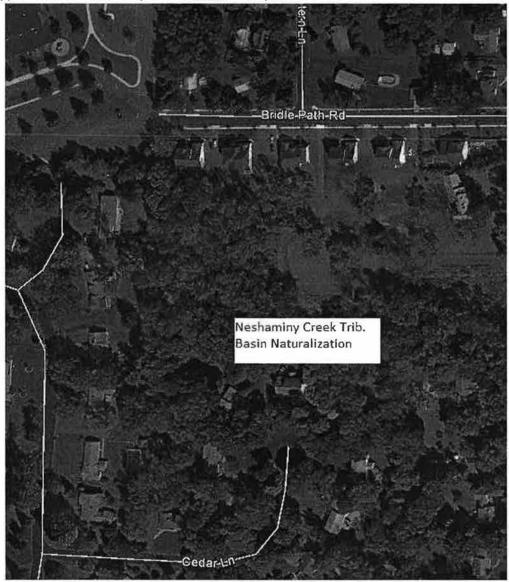

#### BACKGROUND:

Montgomery Township owns and maintains a municipal separate storm sewer system (MS4) requiring a National Pollutant Discharge Elimination System (NPDES) permit to allow discharge of stormwater runoff to waters of the Commonwealth of Pennsylvania. The Wissahickon Creek and Neshaminy Creek watersheds have approved Total Maximum Daily Load (TMDL) plans. These plans establish sediment waste load allocations (WLA) for the Township limiting the amount of sediment that is permitted to be discharged to these watersheds. At this time, the Wissahickon and Neshaminy TMDL plans have siltation (sediment) WLAs attributed to the Township.

The attached MS4 TMDL Strategy has been prepared by the Township Engineer to satisfy the conditions of the NPDES MS4 permit. The intent of this Strategy is to establish the WLA of the Township and to present a plan to reduce waste loads discharged consistent with the WLAs in the approved TMDLs for each watershed.

Upon approval of this Strategy by the Pennsylvania Department of Environmental Protection (PADEP), the Township will provide MS4 TMDL Design Details for implementation of the Strategy. Together, these documents, the MS4 TMDL Strategy and the MS4 TMDL Design Details, comprise the MS4 TMDL Plan to satisfy the requirement of the Township's NPDES MS4 Permit.