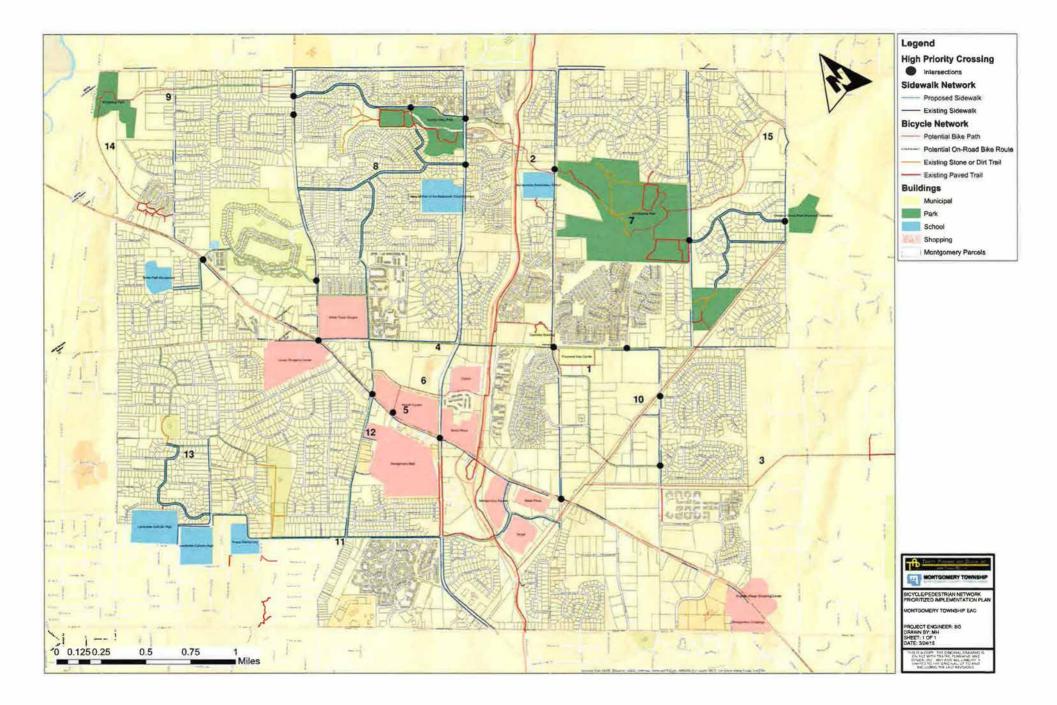

TPD has incorporated the feedback provided by the Environmental Advisory Committee (EAC) and finalized the Bicycle/Pedestrian Network Map and Prioritized Implementation Plan. The Prioritized Implementation Plan identifies fifteen projects that would combine to create a connected bicycle/pedestrian network. The projects have been ranked from highest priority (#1 -Power Line Trail Connector) to lowest priority (#15 – Little Neshaminy Creek Trail).

### **Prioritizing Projects**

The proposed bicycle/pedestrian network will build upon the Route 202 Parkway Trail, which provides a continuous north-south corridor through the center of the Township. A high priority has been given to projects that provide continuous east-west routes that connect to the Route 202 Parkway Trail. Additionally, based on feedback received from the EAC the following connections have been prioritized:

# Implementation Plan

- **1. Power Line Trail and Connector Trail** As outlined in 2003 feasibility study.
- Windlestrae Park Trail Upgrades Create a direct bicycle-friendly route from Stump Road to Kenas Road.
- Park Connection Project Provide a connection between Windlestrae Park and Spring Valley Park, including safe roadway crossings at Stump Road and Upper State Road
- 4. Spring Valley Park Neighborhood Connections Develop on-street bicycle network in area bound by Doylestown Road, Upper State Road, Horsham Road, and County Line Road.
- 5. Whistlestop Park Connection Project Provide a connection between Spring Valley Park and Whistlestop Park.
- 6. PECO Line Corridor Construct a trail following the PECO line corridor from Goodwin Lane to the Route 202 trail. To provide a safe crossing of Route 309 the trail alignment may need to be shifted to the existing signalized intersection of Route 309 & Stump Road.

# Implementation Plan

- 7. Knapp Road Corridor Provide upgraded bicycle/pedestrian accommodations along Knapp Rd. from Lansdale Ave. to Witchwood Dr.
- 8. North Wales Road Corridor Provide upgraded bicycle/pedestrian accommodations along North Wales Rd. from Knapp Rd. to Horsham Rd.
- **9. Horsham Road Corridor** Provide upgraded bicycle/pedestrian accommodations along Horsham Rd. from North Wales Rd. to Kenas Rd.
- **10. General Hancock Boulevard Corridor** Provide upgraded bicycle/ pedestrian accommodations along General Hancock Boulevard/Costco Drive to connect North Wales Road to the Route 202 Trail.
- **11. Little Neshaminy Creek Trail** Provide a trail connection between Lower State Road and Windlestrae Park.
- **12. Western On-Street Network** Utilize on-street connections to strengthen connections between neighborhoods and the trail network.
- **13. Whistlestop Park Trail** Provide a connection between Whistlestop Park and Autumn Woods Fitness Trail.

#### Prioritized Implementation Plan Summary Table

|    | Project Name                                                    | Project Purpose                                                                                                                                                                                              | Relative<br>Cost* | Project Notes                                                                                                                                                                      | Importance to<br>Key Short Term Goals                                                   | Next Step                                                  |
|----|-----------------------------------------------------------------|--------------------------------------------------------------------------------------------------------------------------------------------------------------------------------------------------------------|-------------------|------------------------------------------------------------------------------------------------------------------------------------------------------------------------------------|-----------------------------------------------------------------------------------------|------------------------------------------------------------|
| 1  | Power Line Trail Connector                                      | Connect two regional trails: the Route 202 Parkway Trail and the<br>Power Line Trail                                                                                                                         | s                 | A feasibility study for this project was prepared for the Township<br>by Gilmore & Associates in 2013                                                                              | Connects Route 202 Parkway Trail to<br>new Community Center                             | Final Design                                               |
| 2  | Windlestrae-Spring Valley<br>Connector Trail                    | Provide connection between Windlestrae Park and Spring Valley<br>Park, including safety treatments where the trail crosses Stump<br>Road and Upper State Road                                                | \$\$\$            | This project may require right-of-way acquisition or other<br>agreements. The feasibility study will evaluate whether the trail<br>connection can pass under the Route 202 Bridge. | Connects two major parks to the Route<br>202 Parkway Trail                              | Feasibility Study                                          |
| 3  | Power Line Trail Extension                                      | Extend the Power Line Trail from Township boundary to Hartman<br>Road                                                                                                                                        | 55                | Opportunity to coordinate with Horsham Township on a multi-<br>municipal trail project to construct missing sections in both<br>townships                                          |                                                                                         | Detailed Planning<br>and Design                            |
| 4  | Horsham Road Corridor                                           | Provide upgraded bicycle/pedestrian accommodations along<br>Horsham Road from North Wales Road to Kenas Road                                                                                                 | \$\$              | The feasibility study will evaluate the feasibility/ desirability of<br>providing a shared-use path on one or both sides of Horsham<br>Road                                        | Secondary connection between Route<br>202 Parkway Trail and the new<br>Community Center | Feasibility Study                                          |
| 5  | Montgomery Mall/ Airport<br>Square Connectivity<br>Improvements | Improve connection between the Montgomery Mall and Airport<br>Square/General Hancock Boulevard by providing pedestrian<br>crossing facilities at one or both of the signalized Montgomery Mall<br>driveways. | \$\$              | This project would also require the installation of sidewalks or<br>shared-use paths on private property (Montgomery Mall/Airport<br>Square)                                       | Improves pedestrian connections<br>between the Montgomery Mall and<br>Airport Square    | Planning Study/<br>Coordination with Property<br>Owners    |
| 6  | General Hancock Boulevard<br>Corridor                           | Provide upgraded bicycle/pedestrian accommodations along<br>General Hancock Boulevard from North Wales Road to the Route<br>202 Parkway Trail                                                                | \$\$              | It may be desirable to pursue the construction of a shared use<br>path along General Handcock Boulevard in conjunction with<br>future development of the adjacent parcels          | Connects the Montgomery Mall/<br>Airport Square to the Route 202<br>Parkway Trail       | Conceptual Design/<br>Coordination with Property<br>Owners |
| 7  | Windlestrae Park Trail<br>Upgrades                              | Upgrade and connect existing trails to create a direct shared use<br>path from Stump Road to Kenas Road                                                                                                      | \$\$              | All improvements are within the existing park. The shared use<br>path should be designed to meet AASHTO standards                                                                  |                                                                                         | Detailed Planning<br>and Design                            |
| 8  | Spring Valley Park<br>Neighborhood Bicycle<br>Network           | Develop on-street bicycle network in neighborhoods between<br>Doylestown Road and Upper State Road (north of Horsham Road)                                                                                   | \$                | The network may consist of bike lanes and/or shared lane<br>markings on Township-owned roadways                                                                                    |                                                                                         | Detailed Planning<br>and Design                            |
| 9  | Whistlestop Park Connector<br>Trail                             | Establish a bicycle/pedestrian connection between Spring Valley<br>Park and Whistlestop Park                                                                                                                 | \$\$              | There is an existing trail west of Richardson Road. Additional<br>investigation is needed to determine ownership                                                                   |                                                                                         | Feasibility Study                                          |
| 10 | Utility Corridor Trail                                          | Construct a shared use path following the PECO line corridor from<br>Goodwin Lane to the Route 202 Parkway Trail                                                                                             | \$\$\$            | To cross Route 309 the trail alignment may need to be shifted to<br>the existing traffic signal at Stump Road                                                                      |                                                                                         | Preliminary Design/<br>Coordination w/ PECO                |
| 11 | Knapp Road Corridor                                             | Provide upgraded bicycle/pedestrian accommodations along<br>Knapp Road from Lansdale Avenue to Witchwood Drive                                                                                               | \$\$              | The Township may wish to consider a shared-use path or a<br>combination of sidewalks and bike lanes                                                                                |                                                                                         | Detailed Planning<br>and Design                            |
| 12 | North Wales Road Corridor                                       | Provide upgraded bicycle/pedestrian accommodations along North<br>Wales Road from Knapp Road to Horsham Road                                                                                                 | \$\$              | The Township may wish to consider a shared-use path or a<br>combination of sidewalks and bike lanes                                                                                |                                                                                         | Detailed Planning<br>and Design                            |
| 13 | Western On-Street Network                                       | Develop an on-street bicycle network to strengthen connections<br>between neighborhoods and the trail network                                                                                                | s                 | The network may consist of bike lanes and/or shared lane<br>markings on Township-owned roadways                                                                                    |                                                                                         | Detailed Planning<br>and Design                            |
| 14 | Whistlestop Park Trail                                          | Provide a shared-use path to connect Whistlestop Park to the<br>Autumn Woods Fitness Trail                                                                                                                   | \$\$              | A feasibility study is needed to evaluate potential alignments to<br>connect the existing fitness trail and the SEPTA Link Belt Station<br>and Whistlestop Park                    |                                                                                         | Feasibility Study                                          |
| 15 | Little Neshaminy Creek Trail                                    | Construct a shared-use path that extends from Windlestrae Park to<br>Lower State Road.                                                                                                                       | \$\$              | If possible the trail should connect to the adjacent neighborhood streets                                                                                                          |                                                                                         | Feasibility Study                                          |
|    |                                                                 |                                                                                                                                                                                                              |                   |                                                                                                                                                                                    |                                                                                         |                                                            |