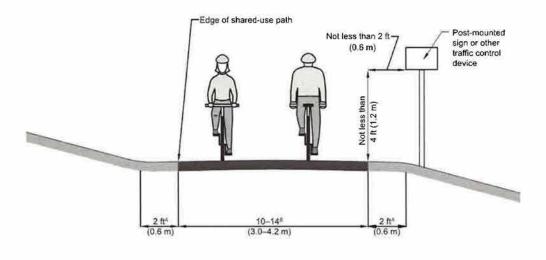

### Identifying Key Sidewalk Gaps

The Implementation Plan also identifies key gaps in the sidewalk network that should be prioritized as funding becomes available. Sidewalk gaps that are located near community destinations such as schools, parks, and retail centers have been prioritized because these connections have the potential to provide the greatest impact. Where new sidewalks are proposed on arterial or collector roadways the Township should consider whether it is desirable to install shared use paths instead of traditional sidewalks.

# **Off-Street Connections**

- Shared use paths are designed to accommodate cyclists and pedestrians of all skill levels.
- Existing trails may be strategically upgraded.

# Sidepaths (

- Shared use path adjacent to a roadway.
- Build upon success of Route 202 trail.
- Serves both cyclists and pedestrians.