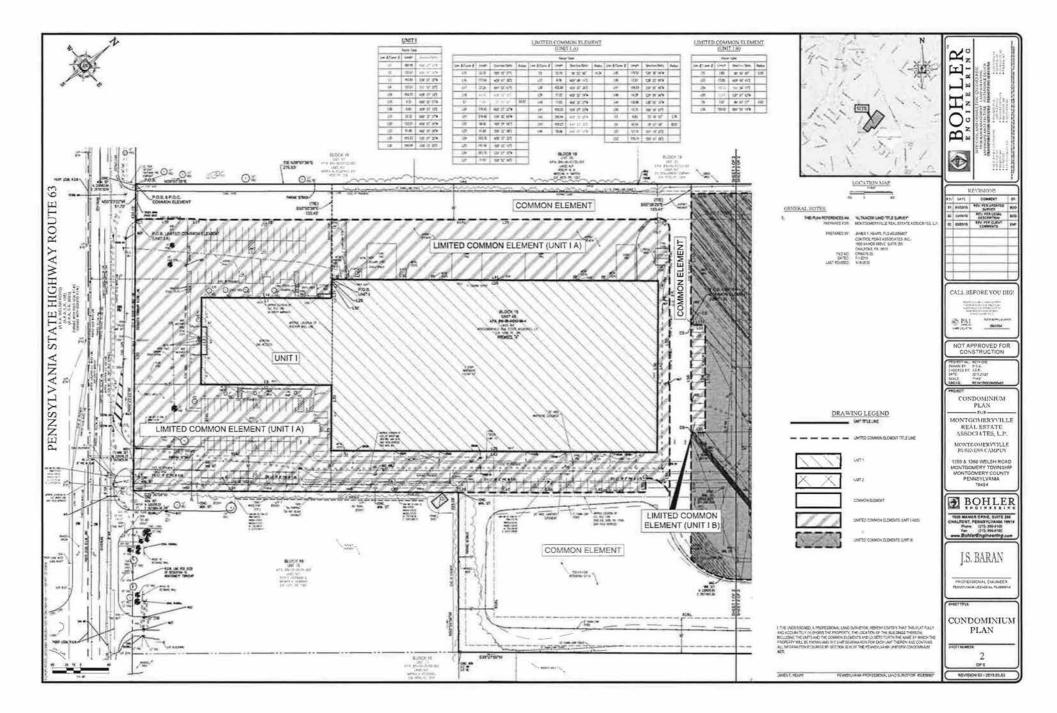

## BACKGROUND:

Ronald P. Kalyan, Jr. Esq. representing Montgomeryville Real Estate Associates L.P. (Owner) submitted a letter dated April 10, 2015 requesting a waiver of Subdivision Approval for 1350 and 1360 Welsh Road. The Owner simply wishes to convert the existing Property to a condominium regime comprised of two (2) units represented by the two (2) existing buildings already constructed on-site. Unit I will consist of the existing two story multi-tenant warehouse building known as 1350 Welsh Road and Unit II will consist of the existing one story warehouse building known as 1360 Welsh Road which is presently utilized by FedEx.

The existing boundary lines of the parcel will not otherwise be changed and the residual land apart from the Units being created, will be designated as Limited Common Elements (apportion to each immediate adjoining Unit). No improvements are being made (e.g. new construction of buildings, etc.) or other development occurring at the property.

# A RESOLUTION GRANTING A WAIVER OF THE REQUIREMENT OF A FORMAL LAND DEVELOPMENT FOR THE CONDO CONVERSION PLAN FOR 1350 & 1360 WELSH ROAD OWNED BY MONTGOMERYVILLE REAL ESTATE ASSOICATES L.P.

The Board of Supervisors of Montgomery Township, Montgomery County, Pennsylvania, hereby resolves to grant a waiver of the requirement of a formal land development application to **Montgomeryville Real Estate Associates L.P.** for the properties located at 1350 and 1360 Welsh Road for a Condo Conversion as more fully detailed on the list of Bohler Engineers plans and documents on listed below:

# PLAN-LETTERS

| DESCR | RIPTION                                | ORIGINAL DATE | REVISED DATE |
|-------|----------------------------------------|---------------|--------------|
| 1.    | Letter from Ronald P. Kalyan, Jr. Esq. | 4-10-15       |              |
| 2.    | Overall Condominium Plan Pg. 1 of 6    | 1-23-15       | 3-03-15      |
| 3.    | Condominium Plan Pg. 2 of 6            | 1-23-15       | 3-03-15      |
| 4.    | Condominium Plan Pg. 3 of 6            | 1-23-15       | 3-03-15      |
| 5.    | Building Elevations Pg. 4 of 6         | 1-23-15       | 3-03-15      |
| 6.    | Building Elevations Pg. 5 of 6         | 1-23-15       | 3-03-15      |
| 7.    | Building Elevations Pg. 6 of 6         | 1-23-15       | 3-03-15      |
|       | Metes and Bounds Description           |               |              |
| 8.    | Common Elements                        | 2-05-15       | 3-03-15      |
| 9.    | Unit I                                 | 2-06-15       | 3-03-15      |
| 10.   | Limited Common Elements (Unit IA)      | 2-06-15       | 3-03-15      |
| 11.   | Limited Common Elements (Unit IB)      | 2-06-15       | 3-03-15      |
| 12.   | Unit II                                | 2-06-15       | 3-03-15      |
| 13.   | Limited Common Elements (Unit II)      | 2-06-15       | 3-03-15      |