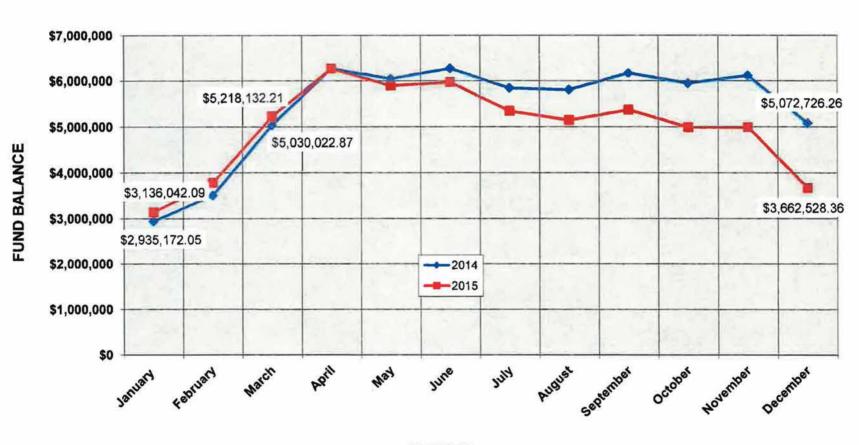

BUDGET IMPACT:

None.

RECOMMENDATION:

None.

MOTION/RESOLUTION:

None.

# DRAFT