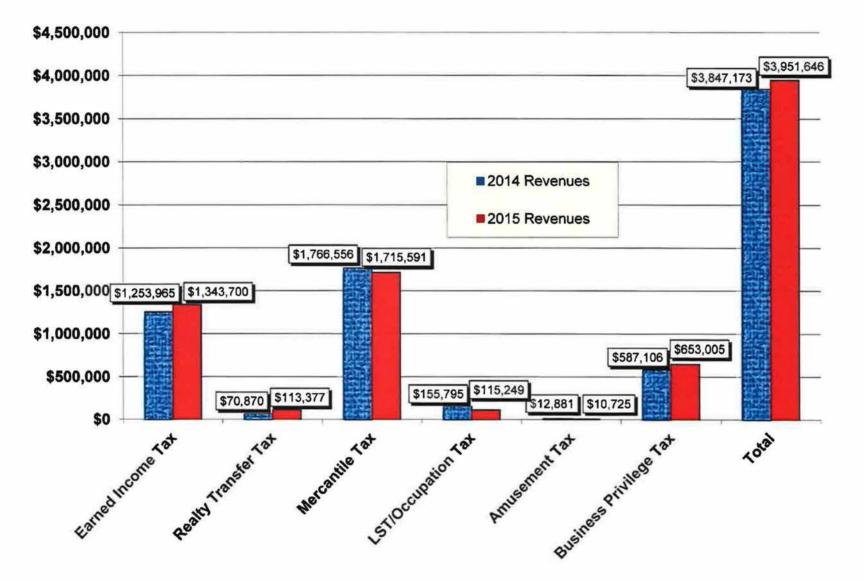

BUDGET IMPACT:

None.

RECOMMENDATION:

None.

MOTION/RESOLUTION:

None.

# DRAFT