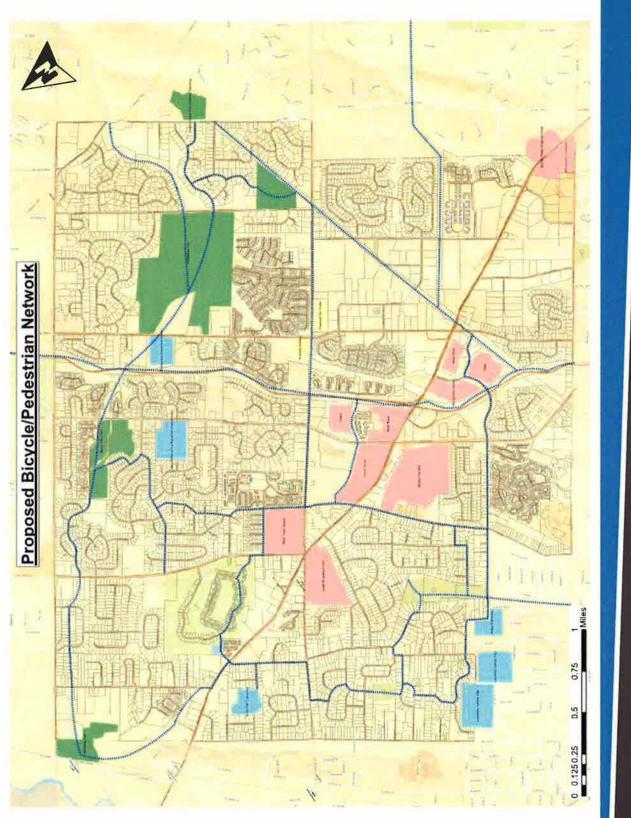

TPD has incorporated the feedback provided by the Environmental Advisory Committee (EAC) and finalized the Bicycle/Pedestrian Network Map and Prioritized Implementation Plan. The Prioritized Implementation Plan identifies fifteen projects that would combine to create a connected bicycle/pedestrian network. The projects have been ranked from highest priority (#1 -Power Line Trail Connector) to lowest priority (#15 – Little Neshaminy Creek Trail).

Proposed Bicycle/Pedestrian Network

# Implementation Plan

- **1. Power Line Trail and Connector Trail** As outlined in 2003 feasibility study.
- Windlestrae Park Trail Upgrades Create a direct bicycle-friendly route from Stump Road to Kenas Road.
- Park Connection Project Provide a connection between Windlestrae Park and Spring Valley Park, including safe roadway crossings at Stump Road and Upper State Road
- 4. Spring Valley Park Neighborhood Connections Develop on-street bicycle network in area bound by Doylestown Road, Upper State Road, Horsham Road, and County Line Road.
- 5. Whistlestop Park Connection Project Provide a connection between Spring Valley Park and Whistlestop Park.
- 6. PECO Line Corridor Construct a trail following the PECO line corridor from Goodwin Lane to the Route 202 trail. To provide a safe crossing of Route 309 the trail alignment may need to be shifted to the existing signalized intersection of Route 309 & Stump Road.

# Implementation Plan

- 7. Knapp Road Corridor Provide upgraded bicycle/pedestrian accommodations along Knapp Rd. from Lansdale Ave. to Witchwood Dr.
- 8. North Wales Road Corridor Provide upgraded bicycle/pedestrian accommodations along North Wales Rd. from Knapp Rd. to Horsham Rd.
- **9. Horsham Road Corridor** Provide upgraded bicycle/pedestrian accommodations along Horsham Rd. from North Wales Rd. to Kenas Rd.
- **10. General Hancock Boulevard Corridor** Provide upgraded bicycle/ pedestrian accommodations along General Hancock Boulevard/Costco Drive to connect North Wales Road to the Route 202 Trail.
- **11. Little Neshaminy Creek Trail** Provide a trail connection between Lower State Road and Windlestrae Park.
- **12. Western On-Street Network** Utilize on-street connections to strengthen connections between neighborhoods and the trail network.
- **13. Whistlestop Park Trail** Provide a connection between Whistlestop Park and Autumn Woods Fitness Trail.

#### Prioritized Implementation Plan Summary Table

|    | Project Name                                                    | Project Purpose                                                                                                                                                                                              | Relative<br>Cost* | Project Notes                                                                                                                                                                      | Importance to<br>Key Short Term Goals                                                   | Next Step                                                  |
|----|-----------------------------------------------------------------|--------------------------------------------------------------------------------------------------------------------------------------------------------------------------------------------------------------|-------------------|------------------------------------------------------------------------------------------------------------------------------------------------------------------------------------|-----------------------------------------------------------------------------------------|------------------------------------------------------------|
| 1  | Power Line Trail Connector                                      | Connect two regional trails: the Route 202 Parkway Trail and the<br>Power Line Trail                                                                                                                         | s                 | A feasibility study for this project was prepared for the Township<br>by Gilmore & Associates in 2013                                                                              | Connects Route 202 Parkway Trail to<br>new Community Center                             | Final Design                                               |
| 2  | Windlestrae-Spring Valley<br>Connector Trail                    | Provide connection between Windlestrae Park and Spring Valley<br>Park, including safety treatments where the trail crosses Stump<br>Road and Upper State Road                                                | \$\$\$            | This project may require right-of-way acquisition or other<br>agreements. The feasibility study will evaluate whether the trail<br>connection can pass under the Route 202 Bridge. | Connects two major parks to the Route<br>202 Parkway Trail                              | Feasibility Study                                          |
| 3  | Power Line Trail Extension                                      | Extend the Power Line Trail from Township boundary to Hartman<br>Road                                                                                                                                        | 55                | Opportunity to coordinate with Horsham Township on a multi-<br>municipal trail project to construct missing sections in both<br>townships                                          |                                                                                         | Detailed Planning<br>and Design                            |
| 4  | Horsham Road Corridor                                           | Provide upgraded bicycle/pedestrian accommodations along<br>Horsham Road from North Wales Road to Kenas Road                                                                                                 | \$\$              | The feasibility study will evaluate the feasibility/ desirability of<br>providing a shared-use path on one or both sides of Horsham<br>Road                                        | Secondary connection between Route<br>202 Parkway Trail and the new<br>Community Center | Feasibility Study                                          |
| 5  | Montgomery Mall/ Airport<br>Square Connectivity<br>Improvements | Improve connection between the Montgomery Mall and Airport<br>Square/General Hancock Boulevard by providing pedestrian<br>crossing facilities at one or both of the signalized Montgomery Mall<br>driveways. | \$\$              | This project would also require the installation of sidewalks or<br>shared-use paths on private property (Montgomery Mall/Airport<br>Square)                                       | Improves pedestrian connections<br>between the Montgomery Mall and<br>Airport Square    | Planning Study/<br>Coordination with Property<br>Owners    |
| 6  | General Hancock Boulevard<br>Corridor                           | Provide upgraded bicycle/pedestrian accommodations along<br>General Hancock Boulevard from North Wales Road to the Route<br>202 Parkway Trail                                                                | \$\$              | It may be desirable to pursue the construction of a shared use<br>path along General Handcock Boulevard in conjunction with<br>future development of the adjacent parcels          | Connects the Montgomery Mall/<br>Airport Square to the Route 202<br>Parkway Trail       | Conceptual Design/<br>Coordination with Property<br>Owners |
| 7  | Windlestrae Park Trail<br>Upgrades                              | Upgrade and connect existing trails to create a direct shared use<br>path from Stump Road to Kenas Road                                                                                                      | \$\$              | All improvements are within the existing park. The shared use<br>path should be designed to meet AASHTO standards                                                                  |                                                                                         | Detailed Planning<br>and Design                            |
| 8  | Spring Valley Park<br>Neighborhood Bicycle<br>Network           | Develop on-street bicycle network in neighborhoods between<br>Doylestown Road and Upper State Road (north of Horsham Road)                                                                                   | \$                | The network may consist of bike lanes and/or shared lane<br>markings on Township-owned roadways                                                                                    |                                                                                         | Detailed Planning<br>and Design                            |
| 9  | Whistlestop Park Connector<br>Trail                             | Establish a bicycle/pedestrian connection between Spring Valley<br>Park and Whistlestop Park                                                                                                                 | \$\$              | There is an existing trail west of Richardson Road. Additional<br>investigation is needed to determine ownership                                                                   |                                                                                         | Feasibility Study                                          |
| 10 | Utility Corridor Trail                                          | Construct a shared use path following the PECO line corridor from<br>Goodwin Lane to the Route 202 Parkway Trail                                                                                             | \$\$\$            | To cross Route 309 the trail alignment may need to be shifted to<br>the existing traffic signal at Stump Road                                                                      |                                                                                         | Preliminary Design/<br>Coordination w/ PECO                |
| 11 | Knapp Road Corridor                                             | Provide upgraded bicycle/pedestrian accommodations along<br>Knapp Road from Lansdale Avenue to Witchwood Drive                                                                                               | \$\$              | The Township may wish to consider a shared-use path or a<br>combination of sidewalks and bike lanes                                                                                |                                                                                         | Detailed Planning<br>and Design                            |
| 12 | North Wales Road Corridor                                       | Provide upgraded bicycle/pedestrian accommodations along North<br>Wales Road from Knapp Road to Horsham Road                                                                                                 | \$\$              | The Township may wish to consider a shared-use path or a<br>combination of sidewalks and bike lanes                                                                                |                                                                                         | Detailed Planning<br>and Design                            |
| 13 | Western On-Street Network                                       | Develop an on-street bicycle network to strengthen connections<br>between neighborhoods and the trail network                                                                                                | s                 | The network may consist of bike lanes and/or shared lane<br>markings on Township-owned roadways                                                                                    |                                                                                         | Detailed Planning<br>and Design                            |
| 14 | Whistlestop Park Trail                                          | Provide a shared-use path to connect Whistlestop Park to the<br>Autumn Woods Fitness Trail                                                                                                                   | \$\$              | A feasibility study is needed to evaluate potential alignments to<br>connect the existing fitness trail and the SEPTA Link Belt Station<br>and Whistlestop Park                    |                                                                                         | Feasibility Study                                          |
| 15 | Little Neshaminy Creek Trail                                    | Construct a shared-use path that extends from Windlestrae Park to<br>Lower State Road.                                                                                                                       | \$\$              | If possible the trail should connect to the adjacent neighborhood streets                                                                                                          |                                                                                         | Feasibility Study                                          |
|    |                                                                 |                                                                                                                                                                                                              |                   |                                                                                                                                                                                    |                                                                                         |                                                            |