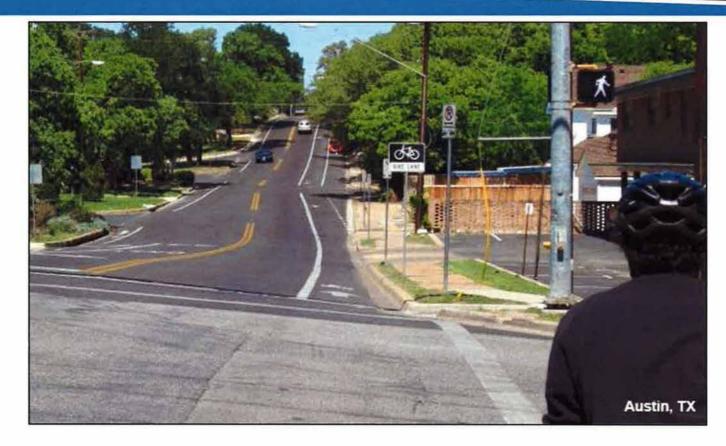

# **On-Street Connections**

Claremont Drive – Local Road

Knapp Road – Collector Road

North Wales Road – Minor Arterial

Horsham Road – Arterial Roadway

- May be appropriate on local roads with low traffic volumes and low speeds.
  - Provides no separation from traffic.

- Primarily serves confident and enthusiastic cyclists.
- May be an appropriate option for some collector roadways.

- Typically recommended for streets with a posted speed of 25-35 mph.
- May result in a loss of on-street parking.

- Provides greater separation from traffic.
- May appeal to a wider cross-section of bicycle users.