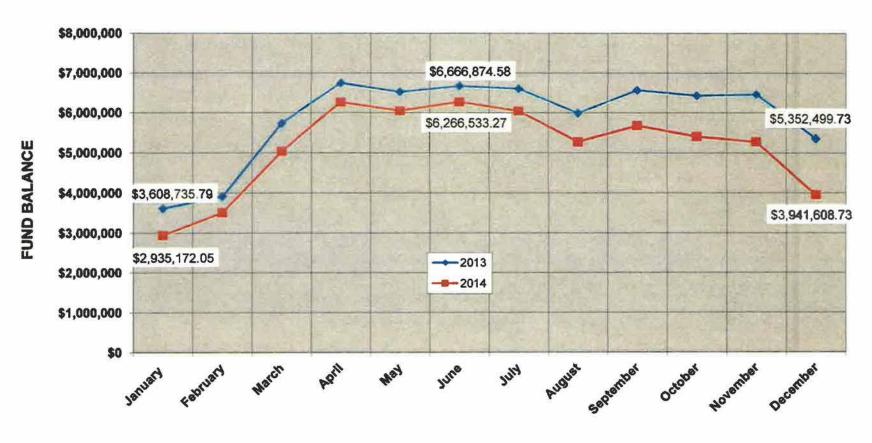

|               | 46,105.89 | 108,279.31   | 68,400.00 | 173,565.46 | 13,568,257.19      | 13,400,918.2            |

### GENERAL FUND CASH BALANCE 2013 ACTUAL VS 2014 PROJECTION AS OF JUNE 30, 2014



MONTH

### Cash Balance - General Fund 2013

|                           | <b>Beginning Bal</b> | Revenues        | Expenditures    | <b>Ending Balance</b> |
|---------------------------|----------------------|-----------------|-----------------|-----------------------|
| January                   | \$3,208,857.09       | \$783,578.71    | \$383,700.01    | \$3,608,735.79        |
| February                  | \$3,608,735.79       | \$1,077,039.38  | \$778,801.40    | \$3,906,973.77        |
| March                     | \$3,906,973.77       | \$2,799,363.31  | \$975,200.78    | \$5,731,136.30        |
| April                     | \$5,731,136.30       | \$1,863,594.58  | \$851,475.87    | \$6,743,255.01        |
| May                       | \$6,743,255.01       | \$743,207.15    | \$96