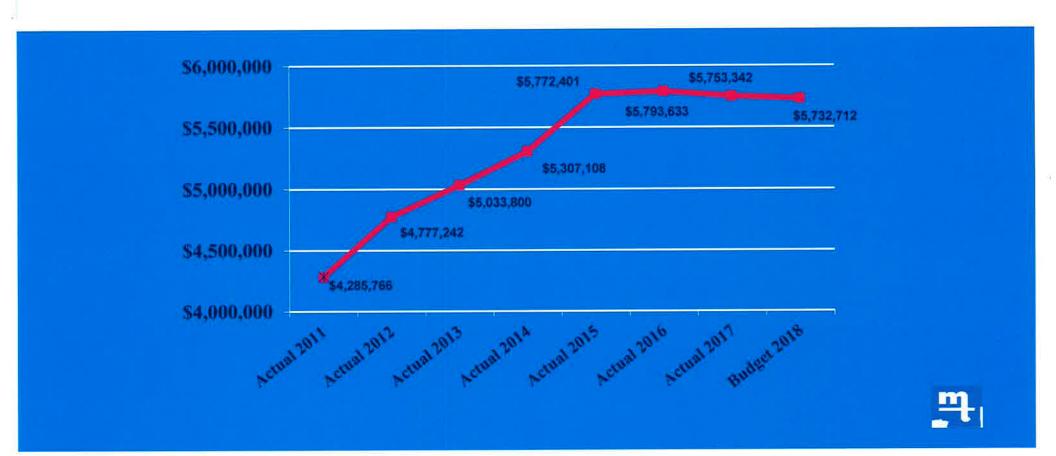

| General Ledger Balance      |                            |

Difference

0.00



# MONTGOMERY TOWNSHIP

4th Quarter 2018 Budget Report

# GENERAL FUND BALANCE

**BEFORE SURPLUS TRANSFER** 



# GENERAL FUND REVENUE COMPARISON 2018 VS. 2017

|                          | 2018         | 2017         | % Change |
|--------------------------|--------------|--------------|----------|
| Tax Revenue              | \$11,997,772 | \$12,342,568 | -2.8%    |
| Permits/Licenses Revenue | 1,376,188    | 1,514,441    | -9.1%    |
| Other Revenue            | 1,050,301    | 1,025,749    | 2.4%     |
| Total Revenue            | \$14,424,261 | \$14,882,758 | -3.1%    |

# LOCAL ENABLING TAX REVENUE 2017 – 2018 COMPARISON AS OF DECEMBER 31, 2018



# EARNED INCOME TAX REVENUE TREND ALL FUNDS 2011-2018



# GENERAL FUND EXPENSE COMPARISON 2018 VS. 2017

|                | 2018         | 2017         | <u>% Change</u> |
|----------------|--------------|--------------|-----------------|
| Administration | \$1,367,635  | \$1,477,803  | -7.5%           |
| Finance & IT   | 951,839      | 932,059      | 2.1%            |
| Police         | 6,851,505    | 6,464,716    | 6.0%            |
| Planning       | 811,575      | 842,932      | -3.7%           |
| Public Works   | 2,369,994    | 2,008,293    | 18%             |
| Total          | \$12,352,548 | \$11,725,803 | 5.3%            |

# SUMMARY OF 2018

# Revenues

Total revenues are down 3% compared to 2017, but came in over budget by 2%.

# **Expenses**

Total expenses are up 5% from 2017, but were under budget by 1%. Cost containment initia