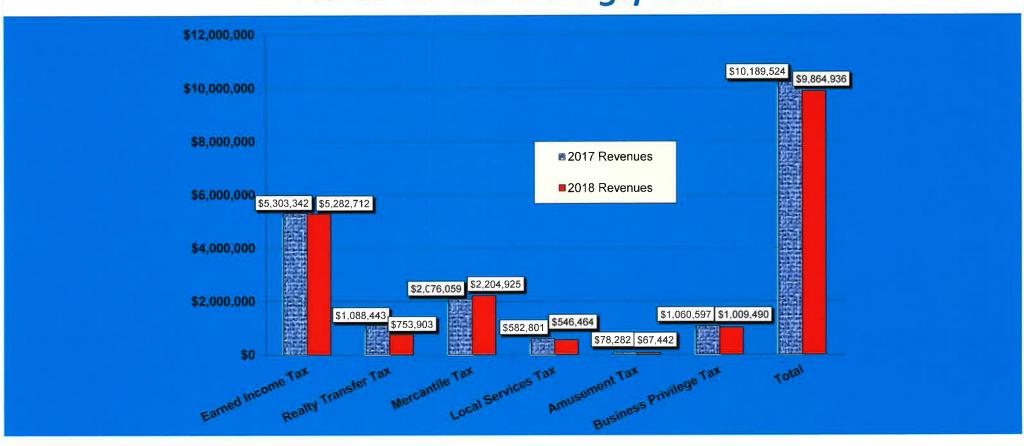

,450,041.23 | 1,102,100.00          | 000,202,              | General Ledger Balance      |                            |

Difference

0.00



# MONTGOMERY TOWNSHIP

4th Quarter 2018 Budget Report

# GENERAL FUND BALANCE

**BEFORE SURPLUS TRANSFER** 



# GENERAL FUND REVENUE COMPARISON 2018 VS. 2017

|                          | 2018         | 2017         | % Change |
|--------------------------|--------------|--------------|----------|
| Tax Revenue              | \$11,997,772 | \$12,342,568 | -2.8%    |
| Permits/Licenses Revenue | 1,376,188    | 1,514,441    | -9.1%    |
| Other Revenue            | 1,050,301    | 1,025,749    | 2.4%     |
| Total Revenue            | \$14,424,261 | \$14,882,758 | -3.1%    |

# LOCAL ENABLING TAX REVENUE 2017 – 2018 COMPARISON AS OF DECEMBER 31, 2018



# EARNED INCOME TAX REVENUE TREND ALL FUNDS 2011-2018



# GENERAL FUND EXPENSE COMPARISON 2018 VS. 2017

|                | 2018         | 2017         | <u>% Change</u> |
|----------------|--------------|--------------|-----------------|
| Administration | \$1,367,635  | \$1,477,803  | -7.5%           |
| Finance & IT   | 951,839      | 932,059      | 2.1%            |
| Police         | 6,851,505    | 6,464,716    | 6.0%            |
| Planning       | 811,575      | 842,932      | -3.7%           |
| Public Works   | 2,369,994    | 2,008,293    | 18%             |
| Total          | \$12,352,548 | \$11,725,803 | 5.3%            |

# SUMMARY OF 2018

# Revenues

Total revenues are down 3% compared to 2017, but came in over budget by 2%.

# **Expenses**

Total expenses are up 5% from 2