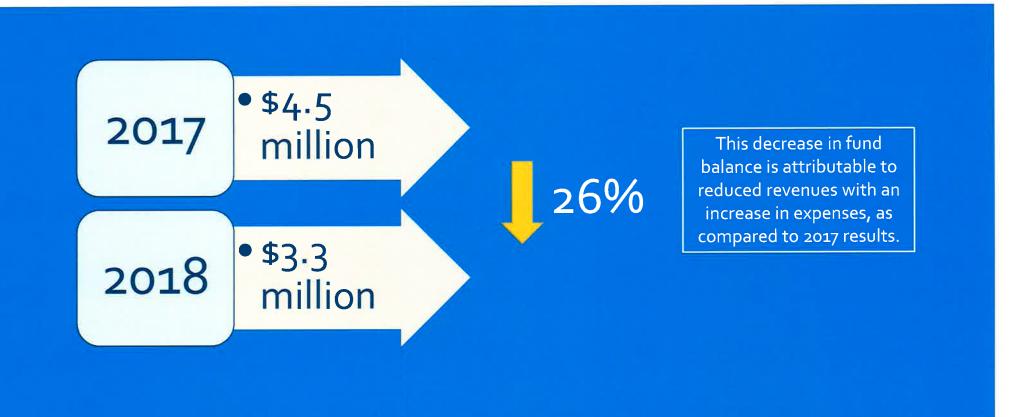

|                             |                            |
| Subtotal Undesignated Expenditures               | 169,880.00   | 202,919.06 | 47,894.55    | 0.00                  | 0.                    | 00 1,105,942.43             | 1,260,966.94               |
| Total All Reserves                               | 3,450,640.00 | 253,806.06 | 1,090,047,25 | 1,192,100.00          | 698,252.              | 66 11,925,439.78            | 11,583,045.93              |
| LORDI VIII VESSIAES                              | 5,450,040.00 | 200,000.00 | 1,450,041.23 | 1,102,100.00          | 000,202,              | General Ledger Balance      |                            |

Difference

0.00



# MONTGOMERY TOWNSHIP

4th Quarter 2018 Budget Report

# GENERAL FUND BALANCE

**BEFORE SURPLUS TRANSFER** 



# GENERAL FUND REVENUE COMPARISON 2018 VS. 2017

|                          | 2018         | 2017         | % Change |
|--------------------------|--------------|--------------|----------|
| Tax Revenue              | \$11,997,772 | \$12,342,568 | -2.8%    |
| Permits/Licenses Revenue | 1,376,188    | 1,514,441    | -9.1%    |
| Other Revenue            | 1,050,301    | 1,025,749    | 2.4%     |
| Total Revenue            | \$14,424,261 | \$14,882,758 | -3.1%    |

# LOCAL ENABLING TAX REVENUE 2017 – 2018 COMPARISON AS OF DECEMBER 31, 2018



# EARNED INCOME TAX REVENUE TREND ALL FUNDS 2011-2018



# GENERAL FUND EXPENSE COMPARISON 2018 VS. 2017

|                | 2018         | 2017         | <u>% Change</u> |
|----------------|--------------|--------------|-----------------|
| Adminis