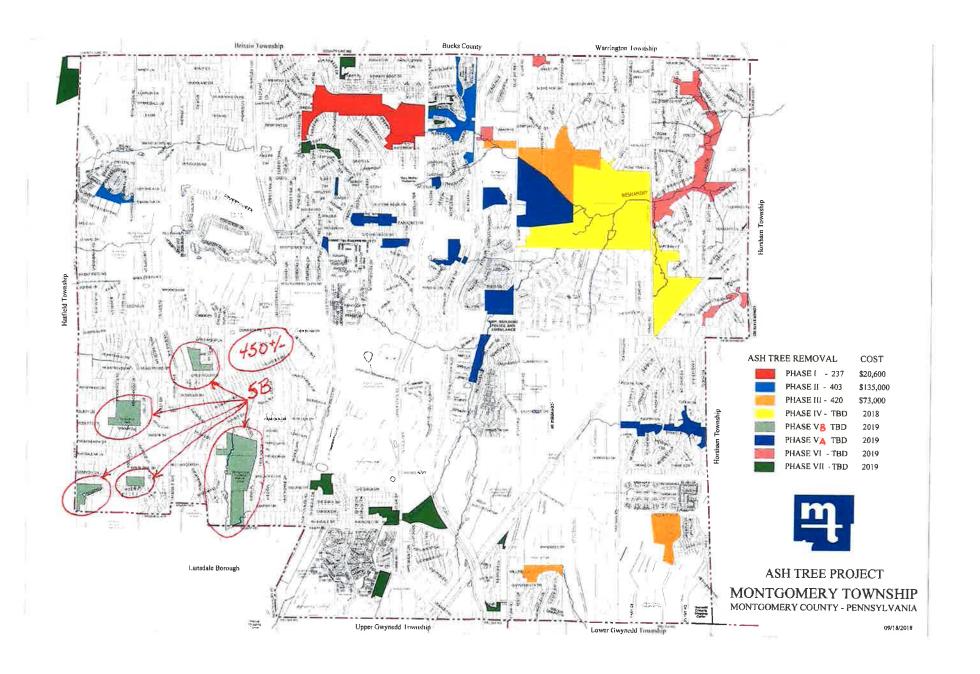

### **ACTION MEETING**

- 1. Call Action Meeting to Order
- 2. Consider Approval of Minutes of December 17, 2018 Meeting
- 3. Recognize the Retirement of Public Works Department Employee Glenn Heberlig

- 4. Consider Authorization to Submit Application for Green Light Go Grant Bethlehem Pike (RT 309) and Horsham Road Traffic Signal Modernizations
- Authorization to Bid Ash Tree Forestry Management Phase VI Natural Area,
   Fellowship Park, Cambridge Knoll and Applewood Open Space
- 6. Joseph Ambler Inn LDS-693 Escrow Release #4
- 7. Consider Payment of Bills
- 8. Other Business
- 9. Adjournment