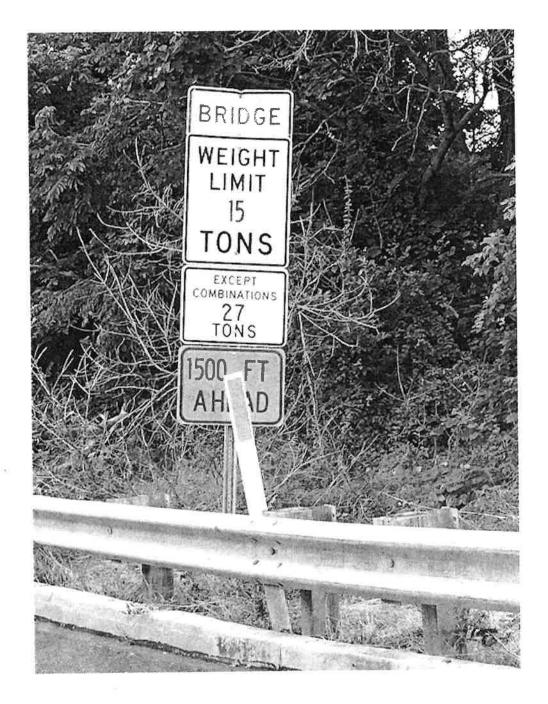

It should be noted that the newly enacted county ordinance, dated April 5, 2018, does not affect the weight limit on the Stump Road bridge, as this bridge had already been listed (and posted) with a weight limit of 15 tons for single vehicles, and at 27 tons for combination vehicles.

See attached McCormick & Taylor Load Rating Summary, dated 7/23/2012.

It should be noted, however, that the Montgomery Township ordinance, dated 10/11/2005, specifies that the maximum gross weight of vehicles traveling over the bridge is "15, except for combination tractor trailers shall be permitted at 27 tons".

The wording of this ordinance should be amended to reflect ALL combinations, and not just "tractor trailers".

Chapter 222: VEHICLES AND TRAFFIC

| <b>Street or Bridge</b><br>Knapp Road<br>[Repealed 10-11-2005 by Ori | <b>Limits (tons)</b><br>d. No. 05-202] | Maximum Gross Weight                                                     |
|----------------------------------------------------------------------|----------------------------------------|--------------------------------------------------------------------------|
| Route 152<br>[Added 10-11-2005 by Ord.<br>No. 05-202] !              | At Lower State Road                    | 15                                                                       |
| Stump Road<br>[Repealed 10-11-2005 by Or                             | d. No. 05-202]                         |                                                                          |
| Stump Road<br>[Amended 10-11-2005 by<br>Ord, No. 05-202]             | Bridge over Little<br>Neshaminy Creek  | 15; except combination tractor-trailers<br>shall be permitted at 27 tons |