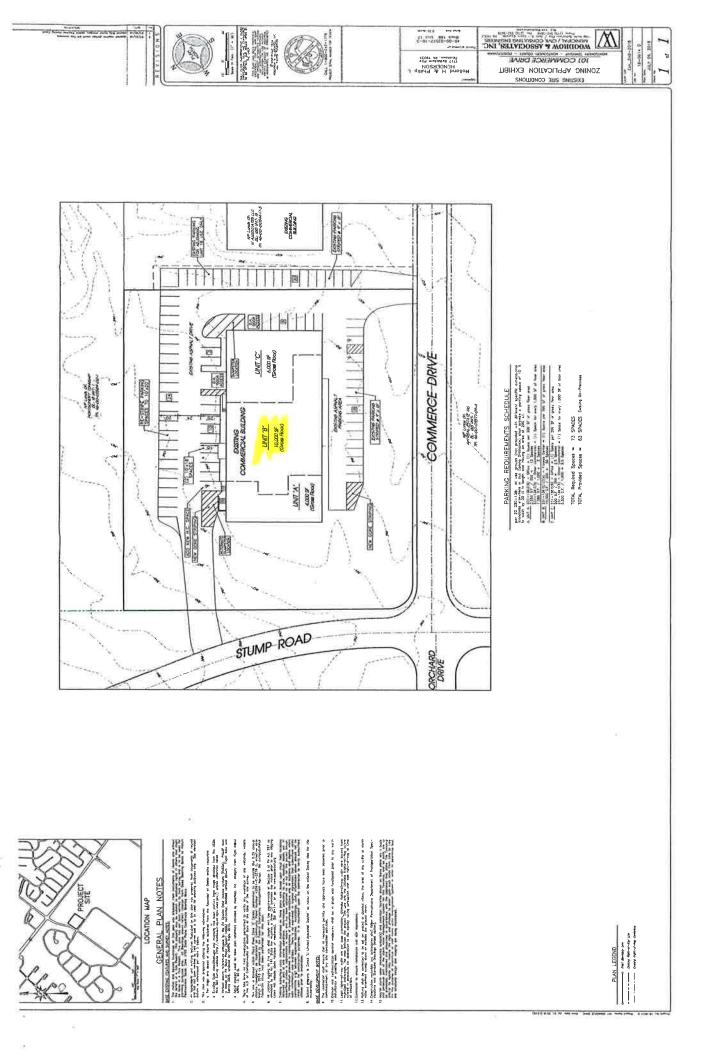

| Abstain            | Absent           |
| Candyce Fluehr Chimera             | Aye        | Opposed            | Abstain            | Absent           |

#### Resolution #

BE IT RESOLVED by the Board of Supervisors of Montgomery Township that we hereby set Monday, September 24, 2018, after 8:00 p.m. in the Township Building as the date, time and place for a Public Hearing to consider the Conditional Use application of Henderson Partnership – Redline Athletics Youth Athletic Training Center to occupy 10,000 square feet of space at 101 Commerce Drive.

BE IT FURTHER RESOLVED that the Township Solicitor be authorized to advertise said public hearing date and time.

MOTION BY:

SECOND BY:

VOTE:

DATE:

xc: Applicant, C. Pionzio, F. Bartle, B. Shoupe, Minute Book, Resolution File, File





# SIGN UP FOR A FREE TRIAL

SCROLL DOWN FOR MORE INFO



Welcome to RedLine Athletics Youth Athletic Training Center, where our goal is to transform you into the best young athlete you can be. No matter the sport, no matter your skill, RedLine will make you a better athlete FIRST and then work on your sports specific skills. We are equipped with top notch staff and the best equipment to help you along the way!



## Sports Performance Training | - Youth Athletic Training Centers | RedLine Athletics

# SEMI-PRIVATE

An individualized program, which is based on each private RedLine and Fusionetics evaluation assessments. Following every evaluation, our professional staff will work with the athlete to create a Strength and Conditioning program that meets the needs of each athlete. This is