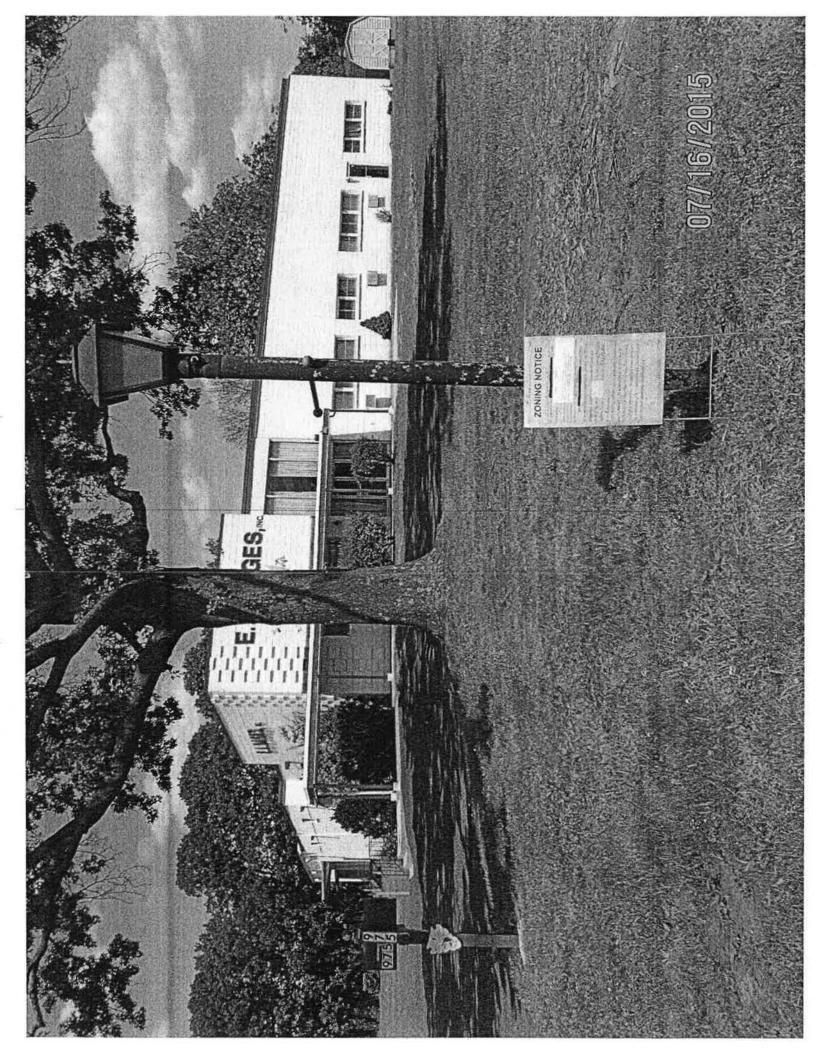

Attached is an application for conditional use approval from DJJZ Enterprises, L.P., for Mark's Jewelers. They propose the reuse and renovation of the existing industrial building, located at 975 Bethlehem Pike, to be converted to a retail jewelry store. A retail jewelry store is permitted in the HLI Overlay District by conditional use.

The applicant represents that they meet the requirements of Section 230-156.2, Section 23-215.H, Section 230-75.C and Section 230-76 through 78 of the Zoning Code.

Adjoining property owners were notified of this hearing. The property was also posted.