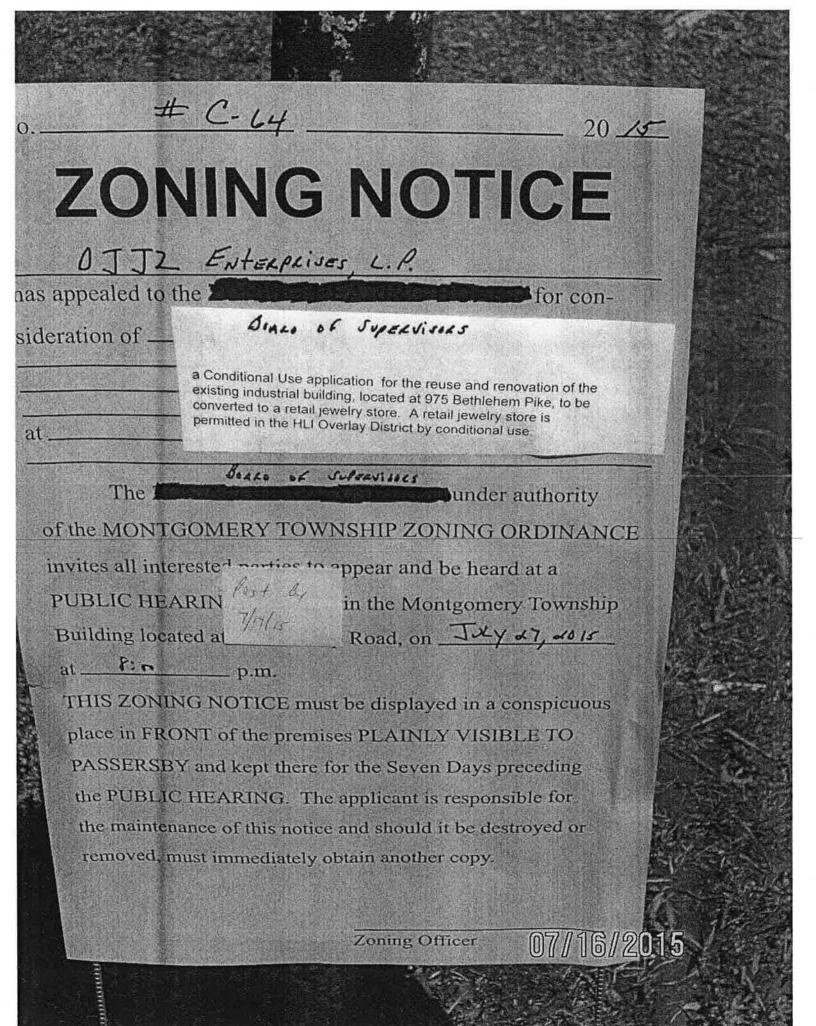

|               | Public Hearing – Co<br>Mark's Jewelers | nditional Use #0 | C-64– DJJZ Ente | erprises, L. | P                      |         |
|---------------|----------------------------------------|------------------|-----------------|--------------|------------------------|---------|
| MEETING DATE  | : July 27, 2015                        | ITE              | EM NUMBER:      | #9           |                        |         |
| MEETING/AGEN  | IDA: WORK SI                           | ESSION           | ACTION XX       | ٩            | NONE                   |         |
| REASON FOR C  | ONSIDERATION:                          | Operational: X   | X Informatio    | n: Discu     | ussion:                | Policy: |
| INITIATED BY: | Bruce Shoupe<br>Director of Plannir    | ng and Zoning    | NBOARD LI       | AISON:       | Michael J.<br>Chairman | Fox     |
| BACKGROUND:   |                                        | l                | r 0             |              |                        |         |

Attached is an application for conditional use approval from DJJZ Enterprises, L.P., for Mark's Jewelers. They propose the reuse and renovation of the existing industrial building, located at 975 Bethlehem Pike, to be converted to a retail jewelry store. A retail jewelry store is permitted in the HLI Overlay District by conditional use.