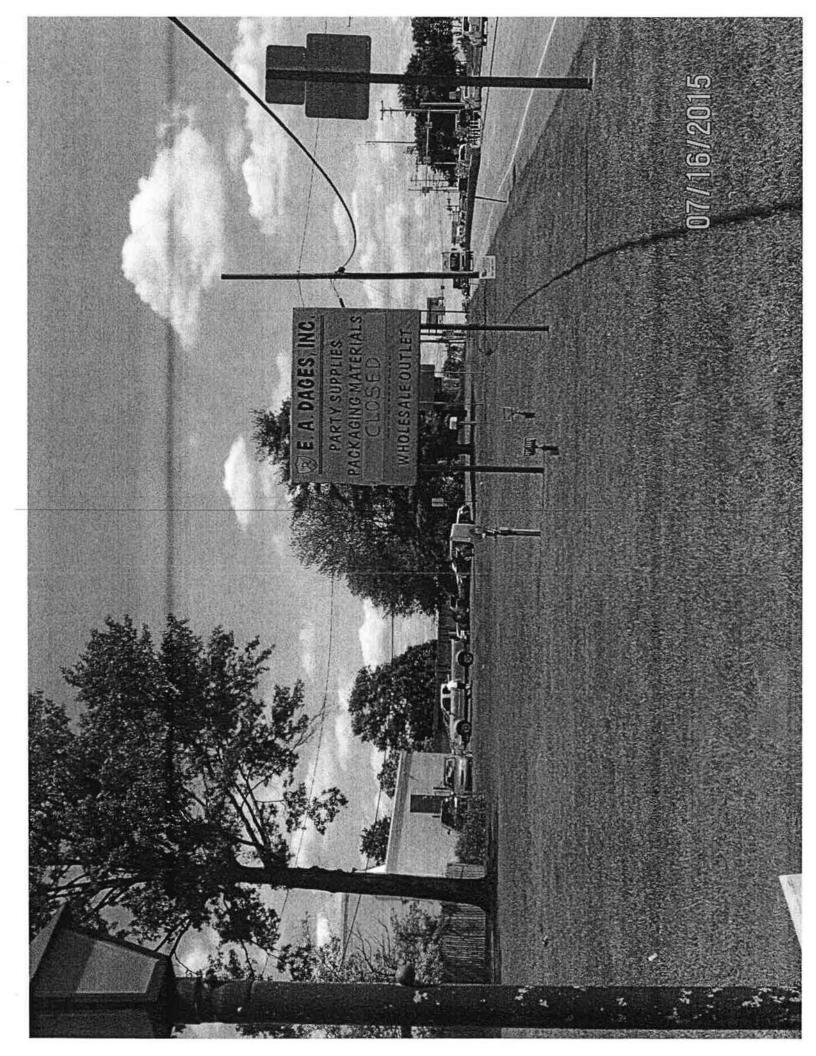

#### ADDENDUM TO APPLICATION OF DJJZ ENTERPRISES, LP FOR CONDITIONAL USE APPROVAL BY MONTGOMERY TOWNSHIP BOARD OF SUPERVISORS PREMISES: 975 BETHLEHEM PIKE, MONTGOMERY TOWNSHIP

The Applicant, DJJZ Enterprises, LP is the legal owner of the subject property situate at 975 Bethlehem Pike in the HLI (Highway Limited Industrial Overlay Zoning District)(the "Property"). The Property is approximately 2.35 acres and is improved by an approximate 21,564 square foot building formerly occupied by E.A. Dages, Inc. as a warehouse/distribution center for the E.A. Dages paper products sales operation.

#### Background

The applicant proposes to reuse an existing industrial space that is currently vacant. The proposed use is for a jewelry store which is a C Commercial use permitted in the HLI Highway Limited Industrial Overlay District as a Conditional Use.

The applicant, DJJZ Enterprises, LP, proposes to convert a 21,564 square foot industrial building to a jewelry store located on the east side of PA 309, just north of Stump Road. A Right In/Right Out driveway currently exists with access to Stump Road provided by internal private roadways. The property is zoned HLI Highway Limited Industrial Overlay which permits commercial development as a Conditional Use