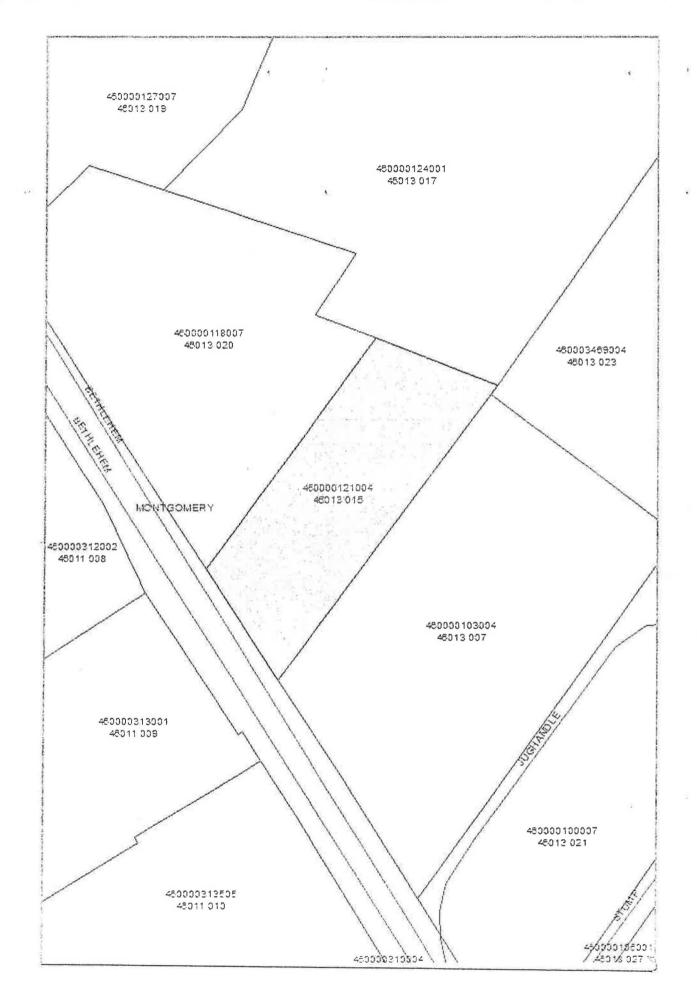

Notice of Appeal Page 2

Interest of appellant, if not owner (agent, lessee, etc.):

 1. Brief Description of Real Estate Affected:

 Block and Unit Number <u>Block 13, Unit 15</u>

 Location <u>975 Bethlehem Pike</u>

 Lot Size <u>2.35 Acres</u>

 Present Use <u>Vacant – former manufacturing/processing facility and warehouse</u>

 Present Zoning Classification <u>HLI (Highway Limited Industrial Overlay District)</u>

 Present Improvements Upon Land <u>Approximate 21, 564 square foot building</u>

 Deed Recorded at Norristown in Deed Book 5927 Page 151

 Specific reference to section of the Zoning Ordinance upon which application is based. Section 230-215.H; when authorized as a conditional use, a building or group of buildings may be erected, altered or used, and lot may be used or occupied by the uses permitted in Section 230-75(C – Commercial District), subject to the dimensional standards and development regulations of Section 230-76 through 230-78.

#### ADDENDUM TO APPLICATION OF DJJZ ENTERPRISES, LP FOR CONDITIONAL USE APPROVAL BY MONTGOMERY TOWNSHIP BOARD OF SUPERVISORS PREMISES: 975 BETHLEHEM PIKE, MONTGOMERY TOWNSHIP

The Applicant, DJJZ Enterprises, LP is the legal owner of the subject property situate at 975 Bethlehem Pike in the HLI (Highway Limited Industrial Overlay Zoning District)(the "Property"). The Property is approximately 2.35 acres and is improved by an approximate 21,564 square foot building formerly occupied by E.A. Dages, Inc. as a warehouse/distribution center for the E.A. Dages paper products sales operation.