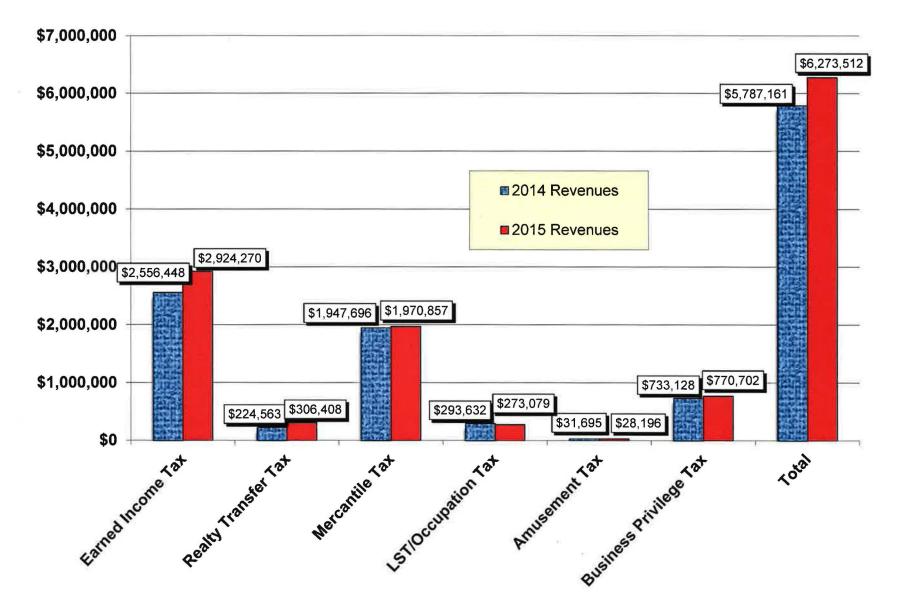

\$1,104,784.30  | \$887,811.84    | \$6,027,299.24 |
| October   | \$6,027,299.24 | \$640,300.34    | \$1,013,513.91  | \$5,654,085.67 |
| November  | \$5,654,085.67 | \$1,012,576.69  | \$1,006,983.15  | \$5,659,679.20 |
| December  | \$5,659,679.20 | \$667,696.64    | \$1,988,778.66  | \$4,338,597.18 |
|           | PROJECTED      | \$13,928,790.35 | \$12,840,820.43 |                |
|           | BUDGET         | \$13,111,700.00 | \$13,111,700.00 |                |
|           | OVER/(UNDER)   | \$817,090.35    | (\$270,879.57)  |                |
|           | OVER/(UNDER)   | 6.23%           | -2.07%          |                |
|           |                |                 |                 |                |

# Local Enabling Tax Revenue Comparison 2014 - 2015 As of June 30, 2015



# EIT Revenues - All Funds 2010-2015

|                      | 2010               | 2011               | 2012               | 2013               | 2014               | 2015               |   |
|----------------------|--------------------|--------------------|--------------------|--------------------|--------------------|--------------------|---|
|                      | Actual             | Actual             | Actual             | Actual             | Actual             | Projection         |   |
| January              | \$<br>155,295.63   | \$<br>158,257.14   | \$<br>197,259.13   | \$<br>535,759.55   | \$<br>249,949.20   | \$<br>138,265.04   | A |
| February             | \$<br>572,852.38   | \$<br>410,595.47   | \$<br>538,222.66   | \$<br>397,017.02   | \$<br>813,824.55   | \$<br>906,