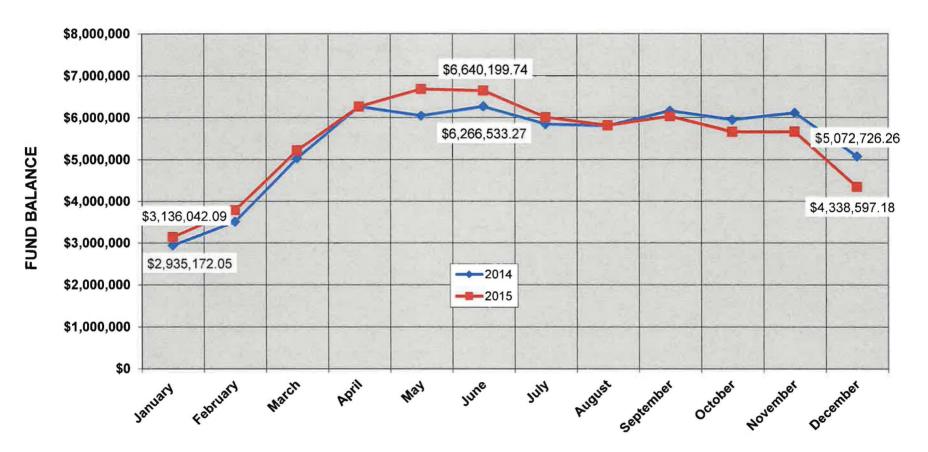

|
| Tables and Benches                          | 3,000.00  |              | 6,245,94    |            |            |                 |                         |
|                                             | 6,000.00  |              |             |            |            |                 |                         |
| Subtotal Undesignated Expenditures          |           | 147,756.30   | 55,104.87   | 0.00       | 0.00       | 1,097,718.61    | 1,190,370.04            |
| an e                                        |           | No. Concerno | nee ito an  |            |            |                 |                         |
| Total All Reserves                          |           | 167,756.30   | 132,345.80  | 265,675.00 | 785,343.60 | 12,522,768.61   | 12,038,510.51           |



GENERAL FUND CASH BALANCE 2014 ACTUAL VS 2015 PROJECTION AS OF JUNE 30, 2015

MONTH

# Cash Balance - General Fund 2014

|                           | <b>Beginning Bal</b> | Revenues        | Expenditures    | <b>Ending Balance</b> |
|---------------------------|----------------------|-----------------|-----------------|-----------------------|
| January                   | \$2,995,700.73       | \$544,631.00    | \$605,159.68    | \$2,935,172.05        |
| February                  | \$2,935,172.05       | \$1,436,359.09  | \$868,882.74    | \$3,502,648.40        |
| March                     | \$3,502,648.40       | \$2,473,396.22  | \$946,021.75    | \$5,030,022.87        |
| April                     | \$5,030,022.87       | \$2,124,059.57  | \$892,930.87    | \$6,261,151.57        |