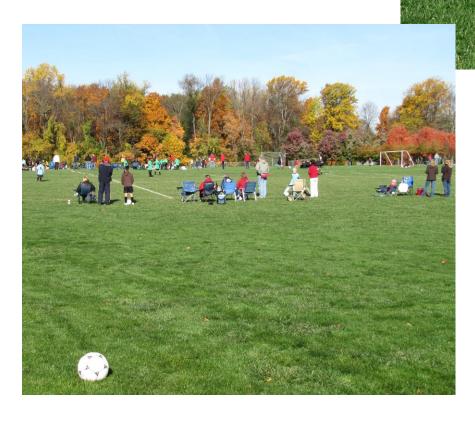

## **Spring Valley Park**

(Accessible from Claremont Drive or Upper State Road)
Acreage: 63.7

- 1. Two tot lots
- 2. Three baseball fields
- 3. Softball field
- 4. Two soccer fields
- 5. Picnic pavilion- electricity
- 6. Restrooms (near pavilion)
- 7. Jogging/Biking path
  - Paved loop by baseball fields:
     2,287 ft or slightly less than ½ mile