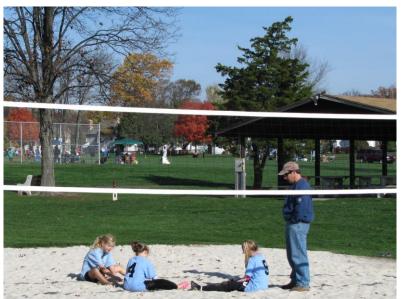

Paved trail from baseball fields to tennis courts: 1604 ft or slightly less than 1/3 mile

- 8. Four tennis courts with lights
- 9. Two basketball courts with lights
- 10. Street hockey Court with lights
- 11. Sand volleyball Court
- 12. Paved parking lots
- 13. Two large naturalized basins