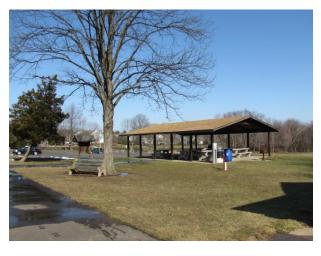

## **Spring Valley Park**

(Accessible from Claremont Drive or Upper State Road)
Acreage: 63.7

- 1. Two tot lots
- 2. Three baseball fields
- 3. Softball field
- 4. Two soccer fields
- 5. Picnic pavilion- electricity
- 6. Restrooms (near pavilion)
- 7. Jogging/Biking path
  - Paved loop by baseball fields:
     2,287 ft or slightly less than ½ mile

Paved trail from baseball fields to tennis courts: 1604 ft or slightly less than 1/3 mile

- 8. Four tennis courts with lights
- 9. Two basketball courts with lights
- 10. Street hockey Court with lights
- 11. Sand volleyball Court
- 12. Paved parking lots
- 13. Two large naturalized basins