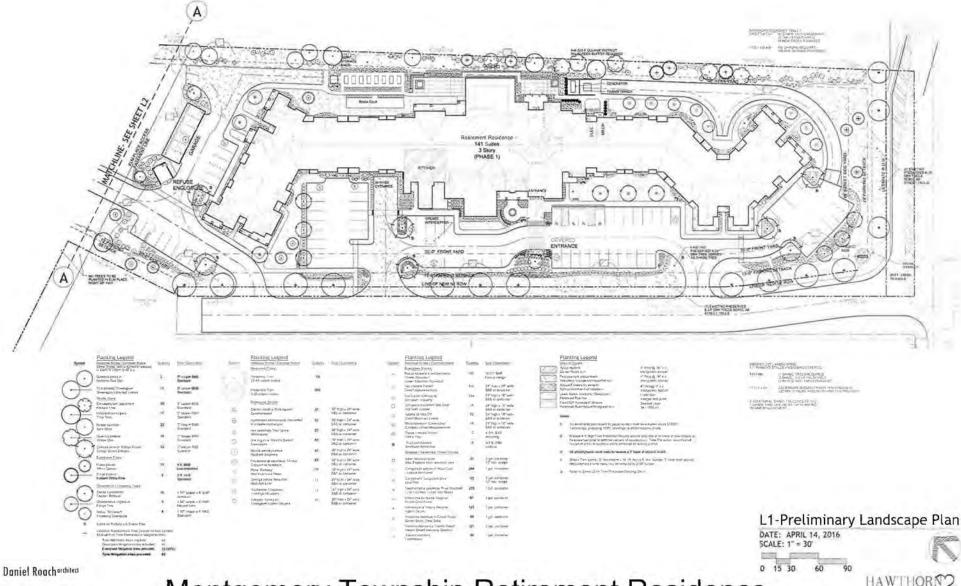

n of natural resources. In light of the above, the Applicant believes that the Proposed Use will not adversely affect the public health, morals, safety, or general welfare, or be contrary to the spirit, intent, and purpose of the Zoning Ordinance.

Based on the foregoing, the Applicant believes that it has satisfied all applicable conditions and criteria of the Zoning Ordinance, and respectfully requests that the Board of Supervisors grant the requested Conditional Use pursuant to Sections 230-5, 230-80.A and Table 230-A.

## PLAN SHEET 1

(See also 24" x 36" Plan Set)

REQUIRED ITEM No. 2

## Montgomery Township



Preliminary Site Plan

DATE: APRIL 20, 2016 SCALE: 1" = 50'-0"



Daniel Roacharchitect

2012 North Court SE, Schen, Chapter 97315

Montgomery Township Retirement Residence





110 ces Cart III. Seen trigge P70

Montgomery Township Retirement Residence





## Montgomery Township



L3-Preliminary Tree Preservation/Mitigation Plan





Daniel Roacharchitect

2503 550 6507 7503 251 0503 10 language 27307

Montgomery Township Retirement Residence



### TAX MAP OF AREA

REQUIRED ITEM No. 3

BROOKSHYRE WOODS UNITS 72 & 85 - 100 DUT OF UNIT 72 PLAN SOON A-57, PAGE 328 O On , (14) (1) (1) (1) (11) (d) H.WAR SEE B.JA 1.00 (8) -W31 -① z 52A0. (2) 15° 5 (1) (0) Bourt 3091 100 (1) 図 BFE 8.2F, 0,11 (0) 1 3 BOYAGE 6 MORGAN (i) // 1333 (42000 4 P) (8) 199 ( ) (1) 200 A. (i) NATFIELD-HORSHAM 0 (in) (B) 25778 2.F. SEE 0,7F,0,H Ante 25. (1) O D O O (A) (B) \*\*\*\* 0 w i 0 (0) HOAD (CHALFONT) MONTGOMERY TOWNSHIP 0 (88) (87) BLOCK NO.3 DETRIL A TO STATE OF THE ON DOLD EVENT (4