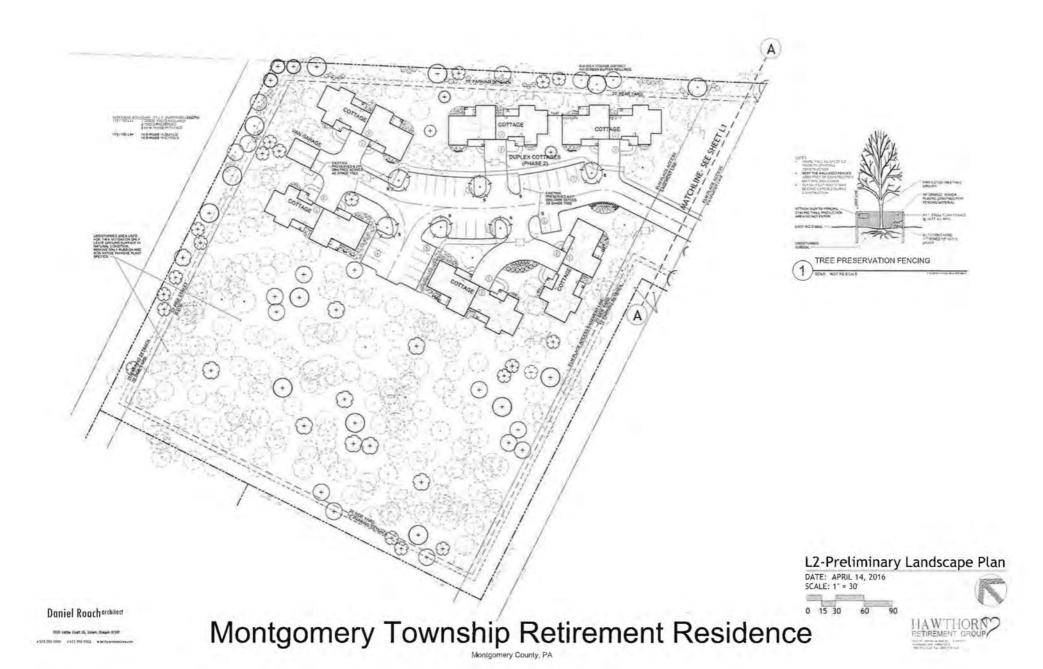

oposed Use will not adversely affect the public health, morals, safety, or general welfare, or be contrary to the spirit, intent, and purpose of the Zoning Ordinance.

Based on the foregoing, the Applicant believes that it has satisfied all applicable conditions and criteria of the Zoning Ordinance, and respectfully requests that the Board of Supervisors grant the requested Conditional Use pursuant to Sections 230-5, 230-80.A and Table 230-A.

## PLAN SHEET 1

(See also 24" x 36" Plan Set)

REQUIRED ITEM No. 2

## Montgomery Township



Preliminary Site Plan

DATE: APRIL 20, 2016 SCALE: 1" = 50'-0"



Daniel Roacharchitect

2012 North Court SE, Schen, Chapter 97315

Montgomery Township Retirement Residence





110 ces Cart III. Seen trigge P70

Montgomery Township Retirement Residence





## Montgomery Township



L3-Preliminary Tree Preservation/Mitigation Plan





Daniel Roacharchitect

2503 550 6507 7503 251 0503 10 language 27307

Montgomery Township Retirement Residence



### TAX MAP OF AREA

REQUIRED ITEM No. 3

BROOKSHYRE WOODS UNITS 72 & 85 - 100 DUT OF UNIT 72 PLAN SOON A-57, PAGE 328 O On , (14) (1) (1) (1) (11) (d) H.WAR SEE B.JA 1.00 (8) -W31 -① z 52A0. (2) 15° 5 (1) (0) Bourt 3091 100 (1) 図 BFE 8.2F, 0,11 (0) 1 3 BOYAGE 6 MORGAN (i) // 1333 (42000 4 P) (8) 199 ( ) (1) 200 A. (i) NATFIELD-HORSHAM 0 (in) (B) 25778 2.F. SEE 0,7F,0,H Ante 25. (1) O D O O (A) (B) \*\*\*\* 0 w i 0 (0) HOAD (CHALFONT) MONTGOMERY TOWNSHIP 0 (88) (87) BLOCK NO.3 DETRIL A TO STATE OF THE ON DOLD EVENT (46 STREET, LT) BCALE: 1-300'

24

### DEED FOR FAIRWAY 202 ASSOCIATES PROPERTIES