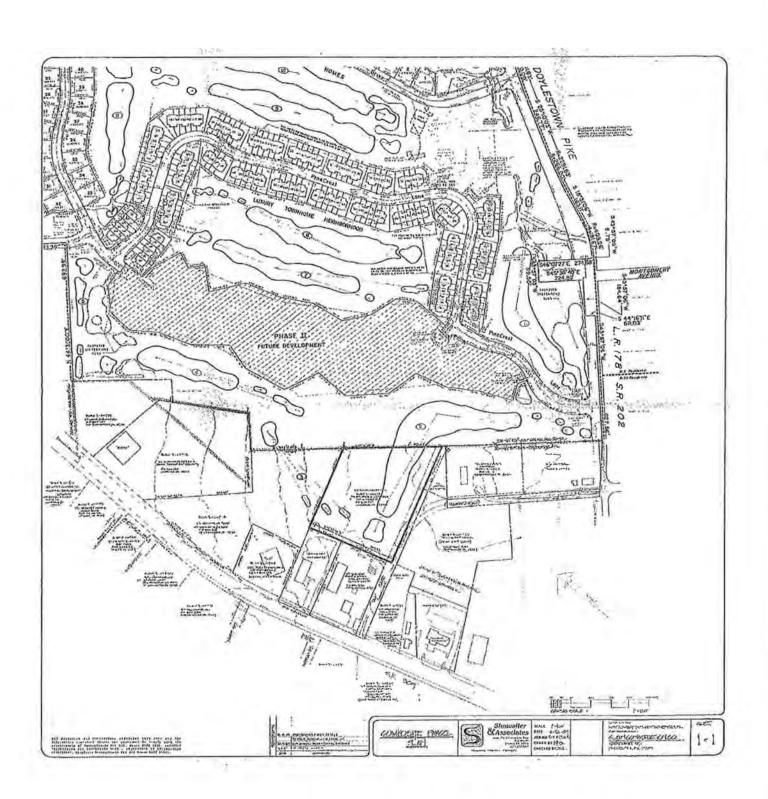

|
|                                       | )                                                                  |
|                                       |                                                                    |
| 91P a g e<br>Parchaser<br>Seller: Too | Hawthorn Development LLC<br>eco Associates                         |
| Locations                             | 697 Bethlehem Pike, Montgomery Township, PA                        |
|                                       |                                                                    |
|                                       |                                                                    |
|                                       | # 1                                                                |



## DETAILED PLAN OF PROPOSED STRUCTURE

(See also 24" x 36" Plan Set)

REQUIRED ITEM No. 6



First Floor Plan
DATE: APRIL 16, 2016
SCALE: 3/64" = 1'-0"

Daniel Roach architect

Montgomery Township Retirement Residence





Second Floor Plan
DATE: APRIL 15, 2016
SCALE: 3/64" = 1'-0'

Daniel Roacharchitect

ADDITION OF THE REAL PROPERTY.

Montgomery Township Retirement Residence





Third Floor Plan
DATE: APRIL 15, 2016
SCALE: 3/64" = 1'-0"

Montgomery Township Retirement Residence



## LIST OF ADJACENT PROPERTY OWNERS

REQUIRED ITEM No. 7

| BORNEMAN BRENT R & MARIA R<br>101 ASHLEY CIR       | CIRAFISI JOSEPH & MICHELE<br>103 ASHLEY CIR  | PATEL CHANDRAKANT S & ARTI C<br>105 ASHLEY CIR |
|----------------------------------------------------|---------------------------------------------