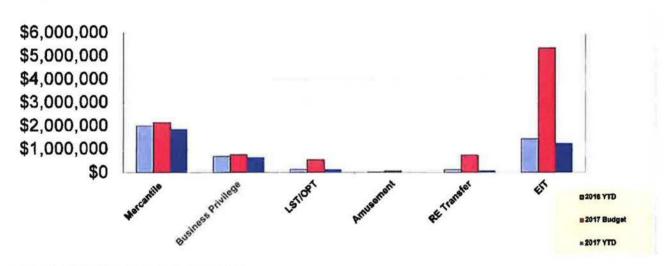

- Exhibit A Statement of Changes in the General Fund Balance. This statement helps us monitor our annual General Fund budget as well as our current General Fund balance.
- Exhibit B Capital Reserve Fund Analysis. This report shows balances held in Capital Reserve for both designated and undesignated purposes.
- Exhibit C Chart Comparing General Fund Cash Balances 2016 2017.
   This report shows our general Fund Cash position during the year as compared to the prior year and assists us in projecting cash flow needs for investment purposes.
- Exhibit D Local Enabling Tax Revenue comparison graph for 2016-2017 detailing each of the tax revenue streams for the General Fund.
- Exhibit E Earned Income Tax Revenue comparison for 2012-2016 and projection for 2017.
- Additional Reports included Tax Collector's Monthly Report, Business Tax Office Monthly Report, and CRC Revenue/Expense Report.

### General Fund – 01 Revenues and Expenditures

- <u>Tax Revenues</u> These revenues represent 84% of all budgeted General Fund revenues.
  - Real Estate Tax revenues as of March 31<sup>st</sup> are up 16% (\$33K) as compared to same period prior year. The end of April will be a more telling indicator of the revenues for the year as April 30<sup>th</sup> is the end of the discount period for Real Estate Taxes.
  - Earned Income Tax (EIT) revenues for March are down 12% (\$182K) from same period prior year and are behind the 2017 budget. This decrease is due to a \$200K windfall collection in the 1<sup>st</sup> quarter of 2016 which will not be repeated in 2017.
  - Mercantile Tax revenues are down 6% (\$129K) and Business Privilege revenues are down 5% (\$34K) from March 2016. The due date for these taxes was March 15<sup>th</sup>. About 86% of the anticipated taxes have been received, and although total revenues are down from prior year, we are still evaluating the revenue stream and continue to process tax returns. To date, we have processed tax returns for 890 of our 1302 registered businesses (~70%).
  - LST revenues are up 5% from March 2016. The first due date of the 2016 fiscal year is April 30<sup>th</sup>.