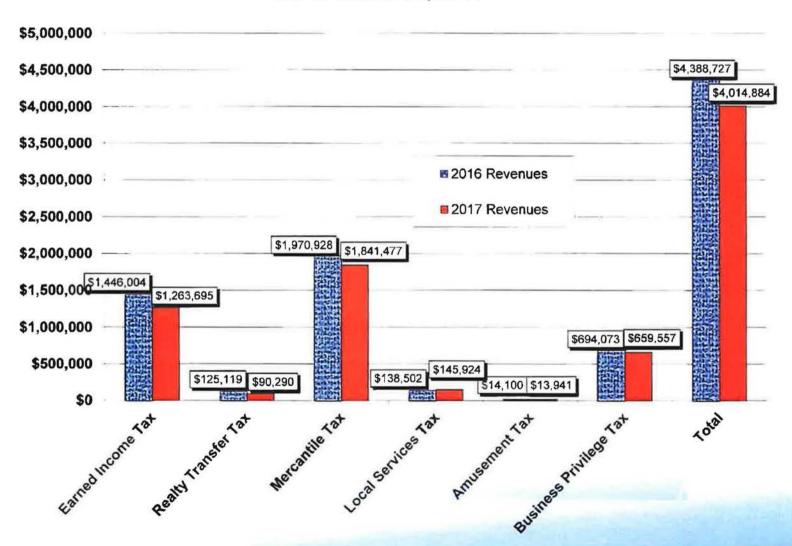

- Exhibit A Statement of Changes in the General Fund Balance. This statement helps us monitor our annual General Fund budget as well as our current General Fund balance.
- Exhibit B Capital Reserve Fund Analysis. This report shows balances held in Capital Reserve for both designated and undesignated purposes.
- Exhibit C Chart Comparing General Fund Cash Balances 2016 2017.
   This report shows our general Fund Cash position during the year as compared to the prior year and assists us in projecting cash flow needs for investment purposes.
- Exhibit D Local Enabling Tax Revenue comparison graph for 2016-2017 detailing each of the tax revenue streams for the General Fund.
- Exhibit E Earned Income Tax Revenue comparison for 2012-2016 and projection for 2017.
- Additional Reports included Tax Collector's Monthly Report, Business Tax Office Monthly Report, and CRC Revenue/Expense Report.

### General Fund – 01 Revenues and Expenditures

- <u>Tax Revenues</u> These revenues represent 84% of all budgeted General Fund revenues.
  - Real Estate Tax revenues as of March 31<sup>st</sup> are up 16% (\$33K) as compared to same period prior year. The end of April will be a more telling indicator of the revenues for the year as April 30<sup>th</sup> is the end of the discount period for Real Estate Taxes.
  - Earned Income Tax (EIT) revenues for March are down 12% (\$182K) from same period prior year and are behind the 2017 budget. This decrease is due to a \$200K windfall collection in the 1<sup>st</sup> quarter of 2016 which will not be repeated in 2017.
  - Mercantile Tax revenues are down 6% (\$129K) and Business Privilege revenues are down 5% (\$34K) from March 2016. The due date for these taxes was March 15<sup>th</sup>. About 86% of the anticipated taxes have been received, and although total revenues are down from prior year, we are still evaluating the revenue stream and continue to process tax returns. To date, we have processed tax returns for 890 of our 1302 registered businesses (~70%).
  - LST revenues are up 5% from March 2016. The first due date of the 2016 fiscal year is April 30<sup>th</sup>.