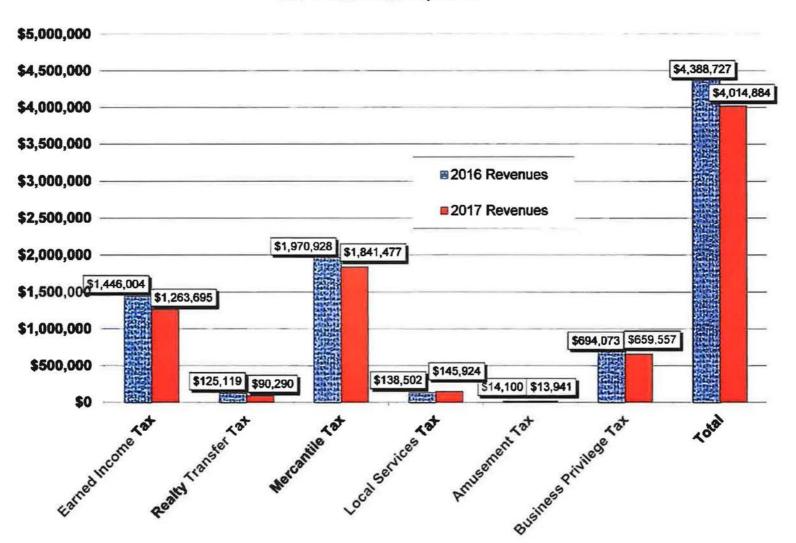

- Exhibit A Statement of Changes in the General Fund Balance. This statement helps us monitor our annual General Fund budget as well as our current General Fund balance.
- Exhibit B Capital Reserve Fund Analysis. This report shows balances held in Capital Reserve for both designated and undesignated purposes.
- Exhibit C Chart Comparing General Fund Cash Balances 2016 2017.
   This report shows our general Fund Cash position during the year as compared to the prior year and assists us in projecting cash flow needs for investment purposes.
- Exhibit D Local Enabling Tax Revenue comparison graph for 2016-2017 detailing each of the tax revenue streams for the General Fund.
- Exhibit E Earned Income Tax Revenue comparison for 2012-2016 and projection for 2017.
- Additional Reports included Tax Collector's Monthly Report, Business Tax Office Monthly Report, and CRC Revenue/Expense Report.

### General Fund – 01 Revenues and Expenditures

- <u>Tax Revenues</u> These revenues represent 84% of all budgeted General Fund revenues.
  - Real Estate Tax revenues as of March 31<sup>st</sup> are up 16% (\$33K) as compared to same period prior year. The end of April will be a more telling indicator of the revenues for the year as April 30<sup>th</sup> is the end of the discount period for Real Estate Taxes.
  - Earned Income Tax (EIT) revenues for March are down 12% (\$182K) from same period prior year and are behind the 2017 budget. This decrease is due to a \$200K windfall collection in the 1<sup>st</sup> quarter of 2016 which will not be repeated in 2017.
  - Mercantile Tax revenues are down 6% (\$129K) and Business Privilege revenues are down 5% (\$34K) from March 2016. The due date for these taxes was March 15<sup>th</sup>. About 86% of the anticipated taxes have been received, and although total revenues are down from prior year, we are still evaluating the revenue stream and continue to process tax returns. To date, we have processed tax returns for 890 of our 1302 registered businesses (~70%).
  - LST revenues are up 5% from March 2016. The first due date of the 2016 fiscal year is April 30<sup>th</sup>.