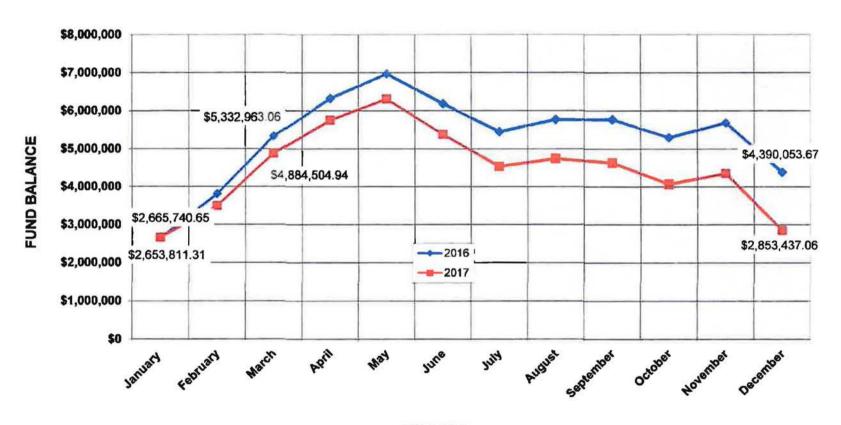

- Exhibit A Statement of Changes in the General Fund Balance. This statement helps us monitor our annual General Fund budget as well as our current General Fund balance.
- Exhibit B Capital Reserve Fund Analysis. This report shows balances held in Capital Reserve for both designated and undesignated purposes.
- Exhibit C Chart Comparing General Fund Cash Balances 2016 2017.
   This report shows our general Fund Cash position during the year as compared to the prior year and assists us in projecting cash flow needs for investment purposes.
- Exhibit D Local Enabling Tax Revenue comparison graph for 2016-2017 detailing each of the tax revenue streams for the General Fund.
- Exhibit E Earned Income Tax Revenue comparison for 2012-2016 and projection for 2017.
- Additional Reports included Tax Collector's Monthly Report, Business Tax Office Monthly Report, and CRC Revenue/Expense Report.

At the end of the 1<sup>st</sup> Quarter 2017, the General Fund Balance was \$4.9M, a decrease of 8% from the 1<sup>st</sup> Quarter 2016 fund balance of \$5.3M. This decrease is due to the reduction in revenues and increase in expenses for the 1<sup>st</sup> quarter of 2017, as compared to 2016. The various Revenue and Expenditure details are discussed in more detail below.