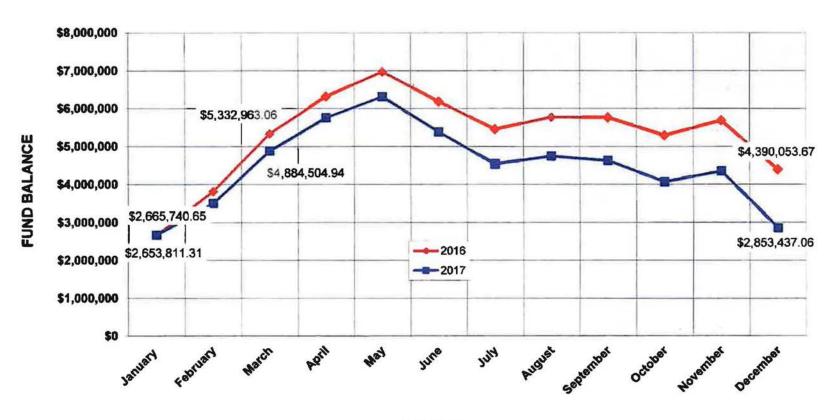

- Exhibit A Statement of Changes in the General Fund Balance. This statement helps us monitor our annual General Fund budget as well as our current General Fund balance.
- Exhibit B Capital Reserve Fund Analysis. This report shows balances held in Capital Reserve for both designated and undesignated purposes.
- Exhibit C Chart Comparing General Fund Cash Balances 2016 2017.
   This report shows our general Fund Cash position during the year as compared to the prior year and assists us in projecting cash flow needs for investment purposes.
- Exhibit D Local Enabling Tax Revenue comparison graph for 2016-2017 detailing each of the tax revenue streams for the General Fund.
- Exhibit E Earned Income Tax Revenue comparison for 2012-2016 and projection for 2017.
- Additional Reports included Tax Collector's Monthly Report, Business Tax Office Monthly Report, and CRC Revenue/Expense Report.

### General Fund 01 - Fund Balance

During the 1st Quarter of 2017, the Township received \$4.6M or 33% of 2017 General Fund Budgeted Revenues, which was 7% less than the \$5M in revenues received during the 1st Quarter 2016, and slightly behind the 2017 expected monthly budget by 2.8%. General Fund Expenditures during the 1st Quarter 2017 were \$2.376M which was 2% higher than the \$2.335M Expenditures during the 1st Quarter 2016. This increase can be attributed to regular salary/wage and benefit expense increases. Overall, expenditures in each department are consistent with the 2017 budgeted expenditures.

At the end of the 1<sup>st</sup> Quarter 2017, the General Fund Balance was \$4.9M, a decrease of 8% from the 1<sup>st</sup> Quarter 2016 fund balance of \$5.3M. This decrease is due to the reduction in revenues and increase in expenses for the 1<sup>st</sup> quarter of 2017, as compared to 2016. The various Revenue and Expenditure details are discussed in more detail below.