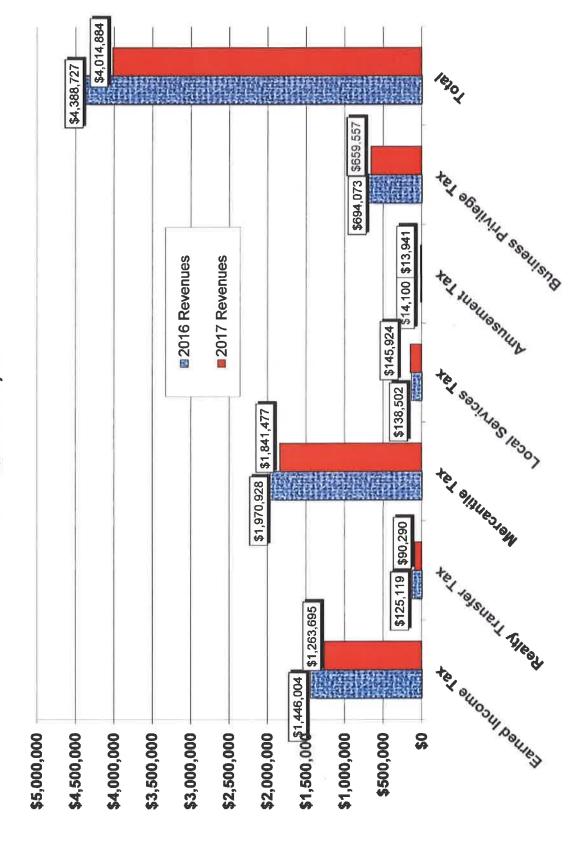

- Exhibit A Statement of Changes in the General Fund Balance. This statement helps us monitor our annual General Fund budget as well as our current General Fund balance.
- Exhibit B Capital Reserve Fund Analysis. This report shows balances held in Capital Reserve for both designated and undesignated purposes.
- Exhibit C Chart Comparing General Fund Cash Balances 2016 2017.
   This report shows our general Fund Cash position during the year as compared to the prior year and assists us in projecting cash flow needs for investment purposes.
- Exhibit D Local Enabling Tax Revenue comparison graph for 2016-2017 detailing each of the tax revenue streams for the General Fund.
- Exhibit E Earned Income Tax Revenue comparison for 2012-2016 and projection for 2017.
- Additional Reports included Tax Collector's Monthly Report, Business Tax Office Monthly Report, and CRC Revenue/Expense Report.

### General Fund – 01 Revenues and Expenditures

- <u>Tax Revenues</u> These revenues represent 84% of all budgeted General Fund revenues.
  - Real Estate Tax revenues as of March 31<sup>st</sup> are up 16% (\$33K) as compared to same period prior year. The end of April will be a more telling indicator of the revenues for the year as April 30<sup>th</sup> is the end of the discount period for Real Estate Taxes.
  - Earned Income Tax (EIT) revenues for March are down 12% (\$182K) from same period prior year and are behind the 2017 budget. This decrease is due to a \$200K windfall collection in the 1<sup>st</sup> quarter of 2016 which will not be repeated in 2017.
  - Mercantile Tax revenues are down 6% (\$129K) and Business Privilege revenues are down 5% (\$34K) from March 2016. The due date for these taxes was March 15<sup>th</sup>. About 86% of the anticipated taxes have been received, and although total revenues are down from prior year, we are still evaluating the revenue stream and continue to process tax returns. To date, we have processed tax returns for 890 of our 1302 registered businesses (~70%).
  - LST revenues are up 5% from March 2016. The first due date of the 2016 fiscal year is April 30<sup>th</sup>.