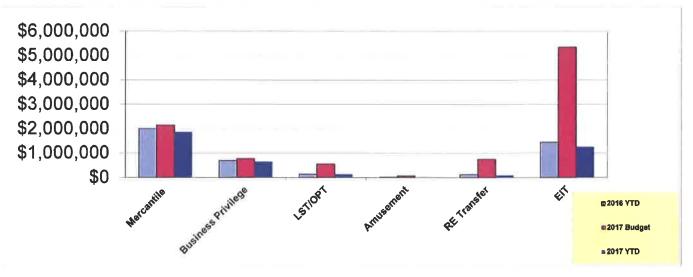

### General Fund – 01 Revenues and Expenditures

- <u>Tax Revenues</u> These revenues represent 84% of all budgeted General Fund revenues.
  - Real Estate Tax revenues as of March 31<sup>st</sup> are up 16% (\$33K) as compared to same period prior year. The end of April will be a more telling indicator of the revenues for the year as April 30<sup>th</sup> is the end of the discount period for Real Estate Taxes.
  - Earned Income Tax (EIT) revenues for March are down 12% (\$182K) from same period prior year and are behind the 2017 budget. This decrease is due to a \$200K windfall collection in the 1<sup>st</sup> quarter of 2016 which will not be repeated in 2017.
  - Mercantile Tax revenues are down 6% (\$129K) and Business Privilege revenues are down 5% (\$34K) from March 2016. The due date for these taxes was March 15<sup>th</sup>. About 86% of the anticipated taxes have been received, and although total revenues are down from prior year, we are still evaluating the revenue stream and continue to process tax returns. To date, we have processed tax returns for 890 of our 1302 registered businesses (~70%).
  - LST revenues are up 5% from March 2016. The first due date of the 2016 fiscal year is April 30<sup>th</sup>.