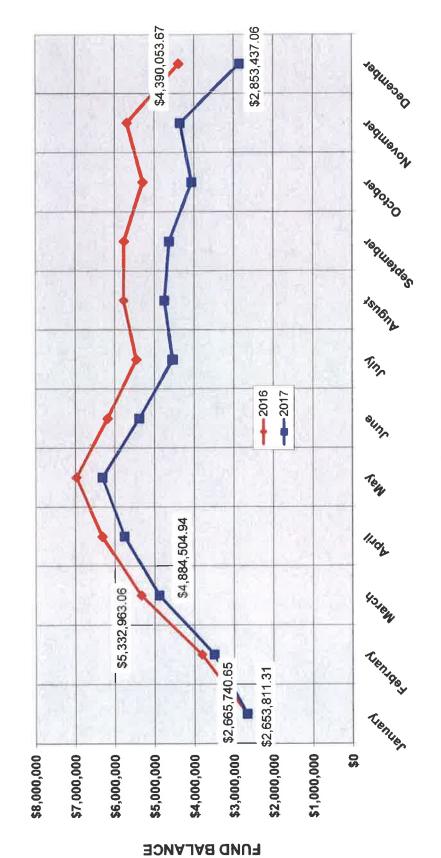

- Exhibit A Statement of Changes in the General Fund Balance. This statement helps us monitor our annual General Fund budget as well as our current General Fund balance.
- Exhibit B Capital Reserve Fund Analysis. This report shows balances held in Capital Reserve for both designated and undesignated purposes.
- Exhibit C Chart Comparing General Fund Cash Balances 2016 2017.
   This report shows our general Fund Cash position during the year as compared to the prior year and assists us in projecting cash flow needs for investment purposes.
- Exhibit D Local Enabling Tax Revenue comparison graph for 2016-2017 detailing each of the tax revenue streams for the General Fund.
- Exhibit E Earned Income Tax Revenue comparison for 2012-2016 and projection for 2017.
- Additional Reports included Tax Collector's Monthly Report, Business Tax Office Monthly Report, and CRC Revenue/Expense Report.

At the end of the 1<sup>st</sup> Quarter 2017, the General Fund Balance was \$4.9M, a decrease of 8% from the 1<sup>st</sup> Quarter 2016 fund balance of \$5.3M. This decrease is due to the reduction in revenues and increase in expenses for the 1<sup>st</sup> quarter of 2017, as compared to 2016. The various Revenue and Expenditure details are discussed in more detail below.