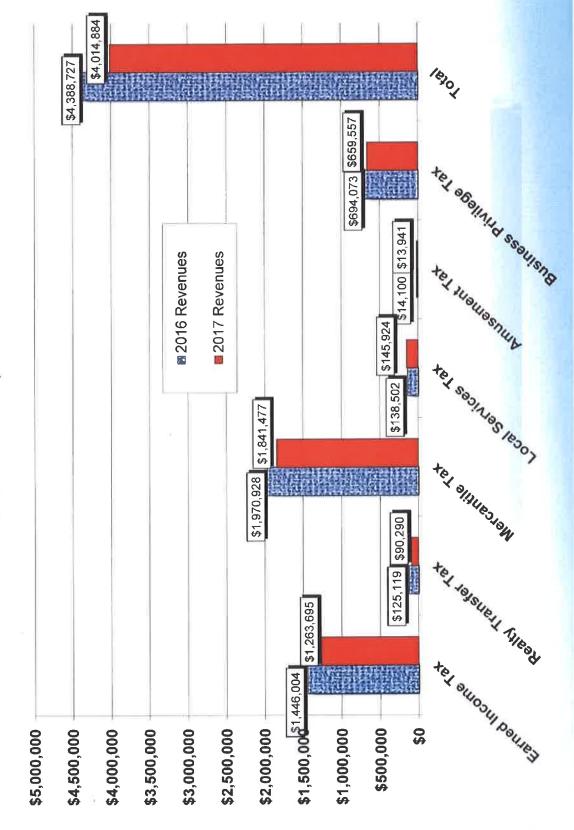

- Exhibit A Statement of Changes in the General Fund Balance. This statement helps us monitor our annual General Fund budget as well as our current General Fund balance.
- Exhibit B Capital Reserve Fund Analysis. This report shows balances held in Capital Reserve for both designated and undesignated purposes.
- Exhibit C Chart Comparing General Fund Cash Balances 2016 2017.
   This report shows our general Fund Cash position during the year as compared to the prior year and assists us in projecting cash flow needs for investment purposes.
- Exhibit D Local Enabling Tax Revenue comparison graph for 2016-2017 detailing each of the tax revenue streams for the General Fund.
- Exhibit E Earned Income Tax Revenue comparison for 2012-2016 and projection for 2017.
- Additional Reports included Tax Collector's Monthly Report, Business Tax Office Monthly Report, and CRC Revenue/Expense Report.

### General Fund – 01 Revenues and Expenditures

- <u>Tax Revenues</u> These revenues represent 84% of all budgeted General Fund revenues.
  - Real Estate Tax revenues as of March 31<sup>st</sup> are up 16% (\$33K) as compared to same period prior year. The end of April will be a more telling indicator of the revenues for the year as April 30<sup>th</sup> is the end of the discount period for Real Estate Taxes.
  - Earned Income Tax (EIT) revenues for March are down 12% (\$182K) from same period prior year and are behind the 2017 budget. This decrease is due to a \$200K windfall collection in the 1<sup>st</sup> quarter of 2016 which will not be repeated in 2017.
  - Mercantile Tax revenues are down 6% (\$129K) and Business Privilege revenues are down 5% (\$34K) from March 2016. The due date for these taxes was March 15<sup>th</sup>. About 86% of the anticipated taxes have been received, and although total revenues are down from prior year, we are still evaluating the revenue stream and continue to process tax returns. To date, we have processed tax returns for 890 of our 1302 registered businesses (~70%).
  - LST revenues are up 5% from March 2016. The first due date of the 2016 fiscal year is April 30<sup>th</sup>.