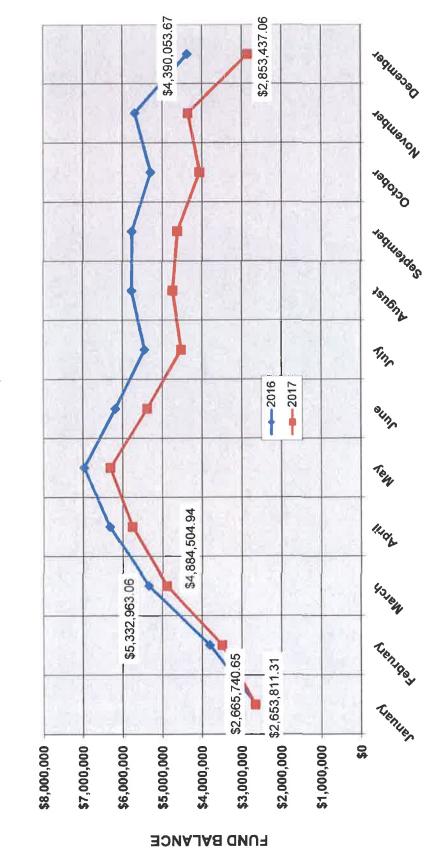

- Exhibit A Statement of Changes in the General Fund Balance. This statement helps us monitor our annual General Fund budget as well as our current General Fund balance.
- Exhibit B Capital Reserve Fund Analysis. This report shows balances held in Capital Reserve for both designated and undesignated purposes.
- Exhibit C Chart Comparing General Fund Cash Balances 2016 2017.
   This report shows our general Fund Cash position during the year as compared to the prior year and assists us in projecting cash flow needs for investment purposes.
- Exhibit D Local Enabling Tax Revenue comparison graph for 2016-2017 detailing each of the tax revenue streams for the General Fund.
- Exhibit E Earned Income Tax Revenue comparison for 2012-2016 and projection for 2017.
- Additional Reports included Tax Collector's Monthly Report, Business Tax Office Monthly Report, and CRC Revenue/Expense Report.

At the end of the 1<sup>st</sup> Quarter 2017, the General Fund Balance was \$4.9M, a decrease of 8% from the 1<sup>st</sup> Quarter 2016 fund balance of \$5.3M. This decrease is due to the reduction in revenues and increase in expenses for the 1<sup>st</sup> quarter of 2017, as compared to 2016. The various Revenue and Expenditure details are discussed in more detail below.