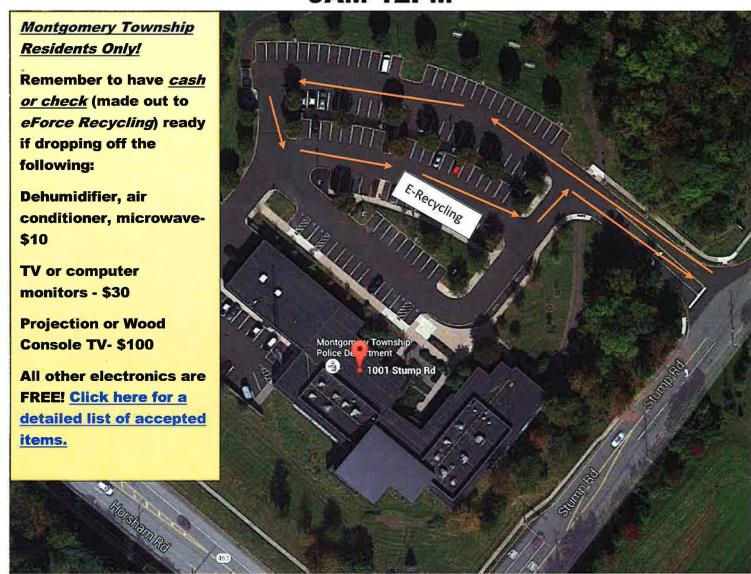

on Saturday, April 29, 2017.

This service is available to all Township Residents. Please, no businesses.

Electronics will be recycled by eForce Compliance, Philadelphia's first Certified Responsible Recycler.

We will accept all electronic devices with a plug, NO SMOKE DETECTORS or LARGE APPLIANCES will be accepted.

Coupon of equal or greater value provided for all TVs or monitors charged.



Laptops Peripherals Typewriters Telephones Microwaves Cameras Cell Phones Calculators Dehumidifiers
Computers
Mice
Small Appliances
Fax Machines
Keyboards
Printers
Air Conditioners

\$30 per TV or computer monitor \$100 per projection or wooden console TV \$10 per dehumidifier, air conditioner, microwave All Data Media Will Be Destroyed or Wiped!



### E-Recycling Event- April 29, 2017 9AM-12PM



STAY UP TO SPEED! - Visit <a href="www.montgomerytwp.org">www.montgomerytwp.org</a>, Like us on Facebook <a href="mailto:MontTwp">MontTwp</a> follow on Twitter <a href="mailto:MontTwp">MontTwp</a>, and sign-up for <a href="mailto:E-News!">E-News!</a>

April 5, 2017

SUBJECT: Consider Proclamation of Arbor Day for Tree City USA

MEETING DATE: April 10, 2017

ITEM NUMBER: #15

MEETING/AGENDA:

WORK SESSION

ACTION XX

CONSENT

NONE

REASON FOR CONSIDERATION: Operational:

Policy:

Discussion: xx

Information:

INITIATED BY:

Marianne McConnell®

Deputy Zoning Office

BOARD LIAISON: Michael Fox, Liaison

Shade Tree Commission

#### **BACKGROUND:**

The Shade Tree Commission sponsors an annual event to celebrate Arbor Day. This year, the Annual Arbor Day Tree Give-Away will be held on Saturd