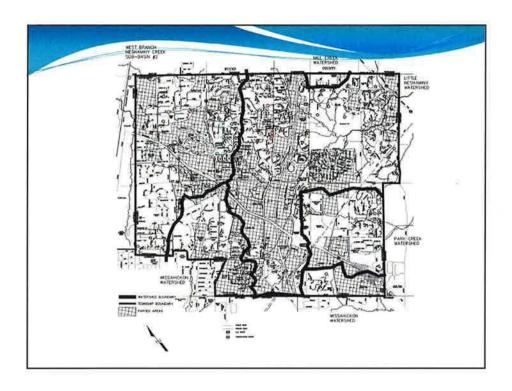

ublic comments to PRP
- Mapping Requirements
  - Additional mapping (for each MS4 outfall discharging to impaired waters) is required to develop the PRP.
    - · Delineate land uses and/or impervious/pervious surfaces
    - · Delineate storm sewer watershed boundary
    - · Calculate storm sewer watershed area
    - Identify proposed locations of structural BMPs
    - May show areas "parsed" out of planning area (i.e., not included in existing pollutant loading calculation)

### Pollution Reduction Plan

- Pollutant Loading and Reduction
  - The existing pollutant loading must be determined.
  - The minimum percent reduction for pollutant loadings:
    - Sediment 10%
    - Nutrients 5%
  - The reductions must be achieved within 5 years following DEP approval of the Permit (by June 2023).



### **NOI Important Dates**

- August 2, 2017 latest PRP can be advertised for public comment
- September 16, 2017 NOI due

### **Additional Information**

- PADEP Municipal Stormwater Website
  - http://www.dep.pa.gov/Business/Water/CleanWater/St ormwaterMgmt/Stormwater/Pages/default.aspx

### MONTGOMERY TOWNSHIP BOARD OF SUPERVISORS **BOARD ACTION SUMMARY**

SUBJECT: Consider Acceptance of Fourth Quarter 2016 Budget Report and Approval of Fund Balance Transfer

February 13, 2017

ITEM NUMBER:

#11

MEETING/AGENDA:

MEETING DATE:

ACTION:

NONE

REASON FOR CONSIDERATION: Operational:

Policy:

Discussion: xx

Information:

INITIATED BY: Ami Tarburton Finance Director

BOARD LIAISON: Robert J. Birch, Vice-chairman

Liaison - Finance Committee

#### BACKGROUND:

The Finance Department has