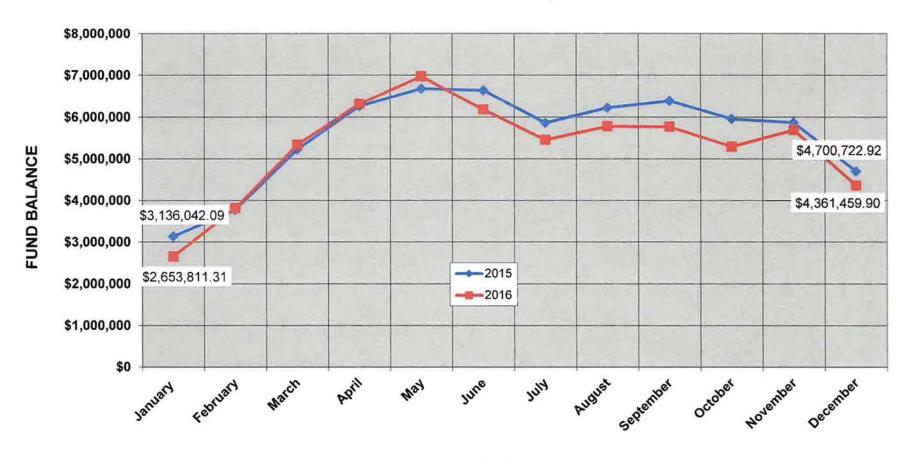

95  | \$1,085,760.66  | \$5,779,624.24 |
| September | \$5,779,624.24 | \$1,018,625.70  | \$1,030,696.09  | \$5,767,553.85 |
| October   | \$5,767,553.85 | \$416,477.59    | \$890,466.31    | \$5,293,565.13 |
| November  | \$5,293,565.13 | \$1,339,479.22  | \$942,719.26    | \$5,690,325.09 |
| December  | \$5,690,325.09 | \$612,722.32    | \$1,941,587.51  | \$4,361,459.90 |
|           | PROJECTED      | \$14,344,877.06 | \$12,984,140.08 |                |
|           | BUDGET         | \$13,405,200.00 | \$13,443,573.40 |                |
|           | OVER/(UNDER)   | \$939,677.06    | (\$459,433.32)  |                |
|           | OVER/(UNDER)   | 7.01%           | -3.42%          |                |

### GENERAL FUND CASH BALANCE 2015 ACTUAL VS 2016 PROJECTION AS OF DECEMBER 31, 2016



MONTH

### Local Enabling Tax Revenue Comparison 2015 - 2016 As of December 31, 2016



### EIT Revenues - All Funds 2011-2016

|                      | 2011<br>Actual     | 2012<br>Actual     | 2013<br>Actual     | 2014<br>Actual     | 2015<br>Actual     | 2016<br>Actual     |
|----------------------|--------------------|--------------------|--------------------|--------------------|--------------------|--------------------|
| January              | \$<br>158,257.14   | \$<br>197,259.13   | \$<br>535,759.55   | \$<br>249,949.20   | \$<br>138,265.04   | \$<br>138,457.99   |
| February             | \$<br>410,595.47   | \$<br>538,222.66   | \$<br>397,017.02   | \$<br>813,824.55   | \$<br>906,222.69   | \$<br>954,271.37   |
| March                | \$<br>464,181.56   | \$<br>307,230.24   |