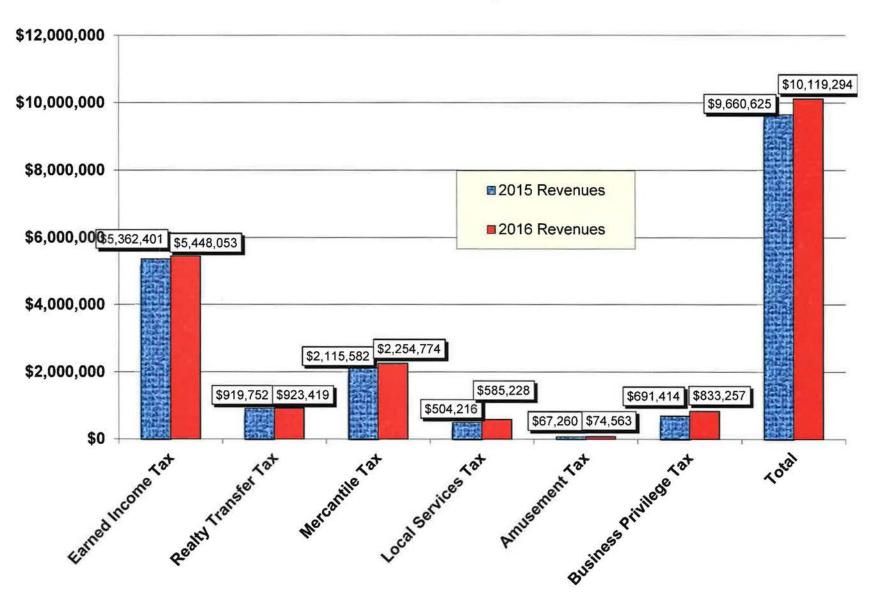

| \$1,030,696.09  | \$5,767,553.85 |
| October   | \$5,767,553.85 | \$416,477.59    | \$890,466.31    | \$5,293,565.13 |
| November  | \$5,293,565.13 | \$1,339,479.22  | \$942,719.26    | \$5,690,325.09 |
| December  | \$5,690,325.09 | \$612,722.32    | \$1,941,587.51  | \$4,361,459.90 |
|           | PROJECTED      | \$14,344,877.06 | \$12,984,140.08 |                |
|           | BUDGET         | \$13,405,200.00 | \$13,443,573.40 |                |
|           | OVER/(UNDER)   | \$939,677.06    | (\$459,433.32)  |                |
|           | OVER/(UNDER)   | 7.01%           | -3.42%          |                |

### GENERAL FUND CASH BALANCE 2015 ACTUAL VS 2016 PROJECTION AS OF DECEMBER 31, 2016



MONTH

### Local Enabling Tax Revenue Comparison 2015 - 2016 As of December 31, 2016



### EIT Revenues - All Funds 2011-2016

|                      | 2011<br>Actual     | 2012<br>Actual     | 2013<br>Actual     | 2014<br>Actual     | 2015<br>Actual     | 2016<br>Actual     |
|----------------------|--------------------|--------------------|--------------------|--------------------|--------------------|--------------------|
| January              | \$<br>158,257.14   | \$<br>197,259.13   | \$<br>535,759.55   | \$<br>249,949.20   | \$<br>138,265.04   | \$<br>138,457.99   |
| February             | \$<br>410,595.47   | \$<br>538,222.66   | \$<br>397,017.02   | \$<br>813,824.55   | \$<br>906,222.69   | \$<br>954,271.37   |
| March                | \$<br>464,181.56   | \$<br>307,230.24   | \$<br>666,263.64   | \$<br>292,691.28   | \$<br>401,711.77   | \$<br>455,774.99   |
| A