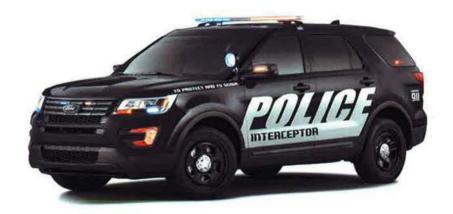

#### BACKGROUND:

In 2017 the Police Department is scheduled to replace three police vehicles. At this time, the Police Department is proposing to replace these three police vehicles and purchase three 2017 Ford Police Interceptor Utility models as approved in the 2017 Final Budget.

The 2017 Ford Police Interceptor Utility models will replace the following police vehicles:

2011 Ford Police Interceptor sedan with 104,000 miles.

2011 Ford Police Interceptor sedan with 88,000 miles.

2006 Chrysler 300 sedan with 72,000 miles.

Attached are quotes dated January 11, 2017 from Fred Beans Ford Lincoln, an authorized vendor under the Co-Stars Cooperative Purchase Program (Contract # 013-142), to provide the requested equipment at a total cost of \$84,858.00. This cost is over 14% off manufacturer's total suggested retail price of \$99,730.00 and represents a savings of \$14,872.00. The equipment meets the specifications prepared by the Police Department.