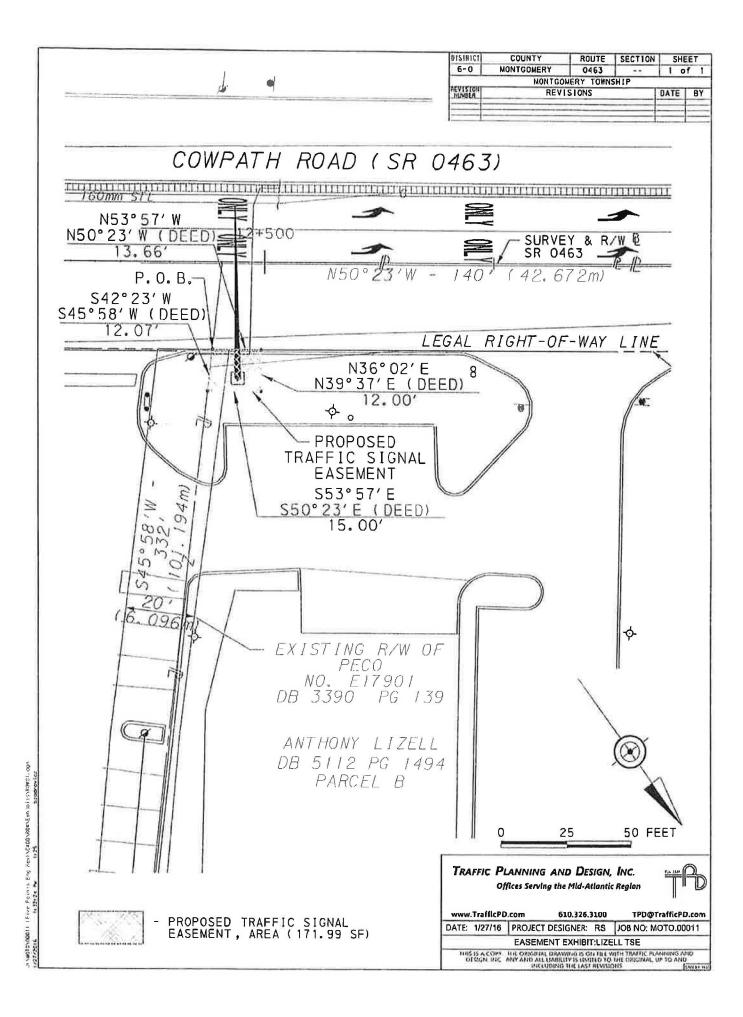

0-4, SOUTH 42 DEGREES 23 MINUTES WEST, A DISTANCE OF 12.07 FEET TO THE POINT AND PLACE OF BEGINNING.

CONTAINING 171.99 SQUARE FEET OR 0.004 ACRE

THIS PROPERTY SUBJECT TO RESTRICTIONS, COVENANTS, AND/OR EASEMENTS EITHER WRITTEN OR IMPLIED.

THIS DESCRIPTION WAS WRITTEN BASED UPON AN EXHIBIT ENTITLED "EASEMENT EXHIBIT: LIZELL TSE, MONTGOMERY TOWNSHIP, MONTGOMERY COUNTY, COMMONWEALTH OF PENNSYLVANIA", PREPARED BY TRAFFIC PLANNING AND DESIGN, INC., DATED 1/27/2016, JOB NO. MOTO.00011, SHEET 1 OF 1.

TRAFFIC PLANNING AND DESIGN, INC

PROFESSIONAL

ANDREW S STASS

1/29/2016

DATE

ANDREW S. STASEK, P.L.S. COMMONWEALTH OF PENNSYLVANIA

PROFESSIONAL LAND SURVEYOR #25768-E

2500 Last fligh Street Sune 650 Pathsteen PA 9764

610.326.3100 TrafficPD@TrafficPD.com

# EXHIBIT B

[Easement Area Plan]



# MONTGOMERY TOWNSHIP BOARD OF SUPERVISORS **BOARD ACTION SUMMARY**

SUBJECT:

Consider Payment of Bills

**MEETING DATE:** 

November 28, 2016

ITEM NUMBER:

#17.

MEETING/AGENDA: WORK SESSION

ACTION XX

NONE

REASON FOR CONSIDERATION: Operational: XX Information:

Discussion:

Policy:

INITIATED BY: Lawrence J. Gregan

Township Manager

BOARD LIAISON: Candyce Fluehr Chimera, Vice Chairman of the Board of Supervisors

#### **BACKGROUND:**

Please find attached a list of bills for your review.

## ZONING, SUBDIVISION OR LAND DEVELOPMENT IMPACT:

None.

PREVIOUS BOARD ACTION:

None.

**ALTERNATIVES/OPTIONS:** 

None.

**BUDGET IMPACT:** 

None.

RECOMMENDATION:

Approval all bills as presented.

**MOTION/RESOLUTION:** 

None.

**DISTRIBUTION**: Board of Supervisors, Frank R. Bartle, Esq.